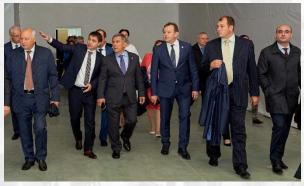

GRAD"**

- TOTAL AREA OF TECHNOPOLIS 131 HA
- THE AREA OF BUILDINGS AND STRUCTURES MORE THAN 500 000 SQ.M.
- THE NUMBER OF RESIDENTS 272
- THE NUMBER OF EMPLOYEES 7,468
- THE VOLUME OF THE MANUFACTURED PRODUCTION FOR 2016 \$412 MLN
- THE AMOUNT OF TAX REVENUES FOR 2016 \$42.4 MLN









### **NANOTECHNOLOGY CENTRE OF THE REPUBLIC OF TATARSTAN**













THE CENTRE OF TECHNOLOGICAL AND DIAGNOSTIC EQUIPMENT IN THE TERRITORY OF INNOVATIVE TECHNOPARK "IDEA"















### **NANOTECHNOLOGY CENTRE OF THE REPUBLIC OF TATARSTAN**

### LLC "NANOPHARMA DEVELOPMENT"

R&D laboratory for the development of nanoscale delivery systems of hormonal and antineoplastic drugs.





























### **NANOTECHNOLOGY CENTRE OF THE REPUBLIC OF TATARSTAN**

### LLC "NANOPHARMA DEVELOPMENT







TRANSFER LABORATORY AND INDUSTRIAL COMPLEX TO LLC "NANOPHARMA DEVELOPMENT" 8 SEPTEMBER 2016



### **THANK YOU FOR YOUR ATTENTION**

**OLEG IBRAGIMOV** 

**ACTING CHIEF EXECUTIVE OFFICER** 

WWW.TPIDEA.RU WEB-SITE:

INFO@TPIDEA.RU +7 (843) 570 68 50 E-MAIL: PHONE:









f technoparkidea



**♀** Технопарк «Идея»