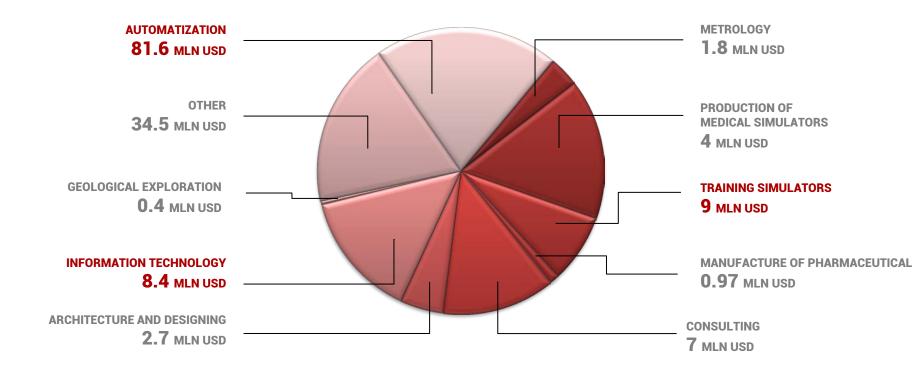

t companies





# **TOP-15 BUSINESS AND INNOVATION CENTRES**



### **TOP-15**

- Atlanpole (France)
- Berytech (Lebanon)
- Gate Garching (Germany)
- Technoport (Luxemburg)
- Barcelona Activa (Spain)
- BIC Lazio (Italy)
- Ideon Innovation (Sweden)
- Hermia (Finland)
- Instituto Pedro Nunes (Portugal)
- University East London (United Kingdom)
- WESTBIC (Ireland)
- Innotek (Belgium)
- South Moravian Innovation Centre(Czech Republic)







# THE AVERAGE SALARY OF EMPLOYEES OF TECHNOPARK "IDEA" RESIDENT COMPANIES





THE AVERAGE SALARY IN THE REPUBLIC OF TATARSTAN

THE AVERAGE SALARY OF EMPLOYEES OF TECHNOPARK "IDEA" RESIDENT COMPANIES



### THE STRUCTURE OF RESIDENTS ON DEVELOPMENT STAGES





### **SPECIALIZATION OF RESIDENT COMPANIES**





### **SPECIALIZATION OF RESIDENT COMPANIES**





### **CLIENTS OF TECHNOPARK "IDEA" RESIDENTS**







































### **SOFT INFRASTRUCTURE**







- LEGO Design and Robotics Centre
- The Network of Centres for Youth Innovative Creativity (CYIC)
- The Republican competition "Tatarstan Erudite" "Nano IQ"
- The program of innovative projects development "Idea-1000» "Nanostart"
- The Venture Fair















# **CENTRE FOR YOUTH INNOVATIVE CREATIVITY (CYIC)**









OPENING CYIC IN TECHNOPARK "IDEA" 27.02.2013

#### 14 CYIC in Tatarstan











# **SUCCESS STORIES**



#### **GKS**

The production of automated accounting systems for gas and oil industry workers



#### **SMART HEAD**

Developments in the premium segment of the Internet advertising market



#### **TECHNOMIR**

Engineering work for industria