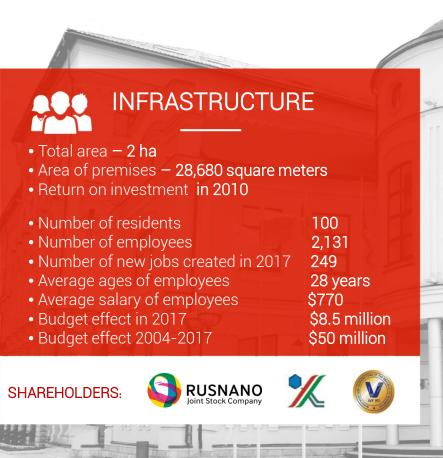

# **ANCHOR RESIDENTS**

40% of all employees work in anchor companies

# **INDICATORS (EC-BIC STANDART)**

150

The volume of products, services and works, million USD

66

The number of business plans, proposals for business organization, feasibility studies, created by Technopark and its residents

98

The share of leased area from total area, %

31

The share of nanotechnology products in the total volume of goods and services of Technopark residents, % 1,809

The number of people participating in events to promote SME

1,657

The number of people participating in seminars and training

46.5

The volume of products, services and works using nanotechnology, million USD 33

The number of companies created

249

The number of new jobs created

2,131

The number of employees in resident companies