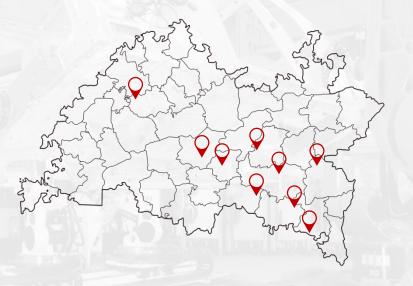

HE AVERAGE SALARY IN THE REPUBLIC OF TATARSTAN

THE AVERAGE SALARY OF EMPLOYEES OF TECHNOPARK "IDEA" RESIDENT COMPANIES



### THE STRUCTURE OF RESIDENTS ON DEVELOPMENT STAGES





### **SPECIALIZATION OF RESIDENT COMPANIES**





### **SPECIALIZATION OF RESIDENT COMPANIES**





### **CLIENTS OF TECHNOPARK "IDEA" RESIDENTS**







































### **SOFT INFRASTRUCTURE**







- LEGO Design and Robotics Centre
- The Network of Centres for Youth Innovative Creativity (CYIC)
- The Republican competition "Tatarstan Erudite" "Nano IQ"
- The program of innovative projects development "Idea-1000» "Nanostart"
- The Venture Fair















# **CENTRE FOR YOUTH INNOVATIVE CREATIVITY (CYIC)**









OPENING CYIC IN TECHNOPARK "IDEA" 27.02.2013

#### 14 CYIC in Tatarstan











# **SUCCESS STORIES**



#### **GKS**

The production of automated accounting systems for gas and oil industry workers



#### **SMART HEAD**

Developments in the premium segment of the Internet advertising market



#### **TECHNOMIR**

Engineering work for industrial and process facilities



#### **EIDOS**

The production of simulators, robots of the third generation



#### MC STP

Developments in the field of metrological assurance

10% OF NATURAL GAS IS SOLD TO EUROPE THROUGH METERING UNITS OF TECHNOPARK RESIDENTS



### **TECHNOPOLIS "HIMGRAD"**

- TOTAL AREA OF TECHNOPOLIS 131 HA
- THE AREA OF BUILDINGS AND STRUCTURES MORE THAN 500 000 SQ.M.
- THE NUMBER OF RESIDENTS 272
- THE NUMBER OF EMPLOYEES 7,468
- THE VOLUME OF THE MANUFACTURED PRODUCTION FOR 2016 \$412 MLN
- THE AM