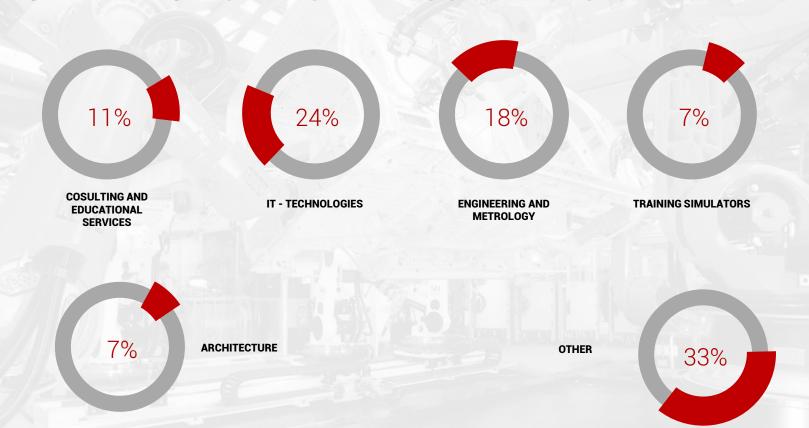

created

2,131

The number of employees in resident companies





# **TOP-15 BUSINESS AND INNOVATION CENTRES**



### **TOP-15**

- Atlanpole (France)
- Berytech (Lebanon)
- Gate Garching (Germany)
- Technoport (Luxemburg)
- Barcelona Activa (Spain)
- BIC Lazio (Italy)
- Ideon Innovation (Sweden)
- Hermia (Finland)
- Instituto Pedro Nunes (Portugal)
- University East London (United Kingdom)
- WESTBIC (Ireland)
- Innotek (Belgium)
- South Moravian Innovation Centre(Czech Republic)







# THE AVERAGE SALARY OF EMPLOYEES OF TECHNOPARK "IDEA" RESIDENT COMPANIES





THE AVERAGE SALARY IN THE REPUBLIC OF TATARSTAN

THE AVERAGE SALARY OF EMPLOYEES OF TECHNOPARK "IDEA" RESIDENT COMPANIES



### THE STRUCTURE OF RESIDENTS ON DEVELOPMENT STAGES





### **SPECIALIZATION OF RESIDENT COMPANIES**





### **SPECIALIZATION OF RESIDENT COMPANIES**





### **CLIENTS OF TECHNOPARK "IDEA" RESIDENTS**







































### **SOFT INFRASTRUCTURE**







- LEGO Design and Robotics Centre
- The Network of Centres for Youth Innovative Creativity (CYIC)
- The Republican competition "Tatarstan Erudite" "Nano IQ"
- The program of innovative projects development "Idea-1000» "Nanostart"
- The Venture Fair















# **CENTRE FOR YOUTH INNOVATIVE CREATIVITY (CYIC)**









OPENING CYIC IN TECHNOPARK "IDEA" 27.02.2013

#### 14 CYIC in Tatarstan











# **SUCCESS STORIES**



#### **GKS**

The production of automated accounting systems for gas and oil industry workers



#### **SMART HEAD**

Developments in the premium segment of the Internet advertising market