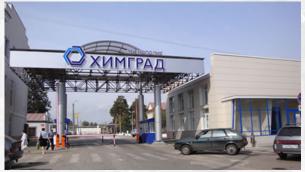

### **TECHNOPOLIS "HIMGRAD"**

- TOTAL AREA OF TECHNOPOLIS 131 HA
- THE AREA OF BUILDINGS AND STRUCTURES MORE THAN 500 000 SQ.M.
- THE NUMBER OF RESIDENTS 272
- THE NUMBER OF EMPLOYEES 7,468
- THE VOLUME OF THE MANUFACTURED PRODUCTION FOR 2016 \$412 MLN
- THE AMOUNT OF TAX REVENUES FOR 2016 \$42.4 MLN