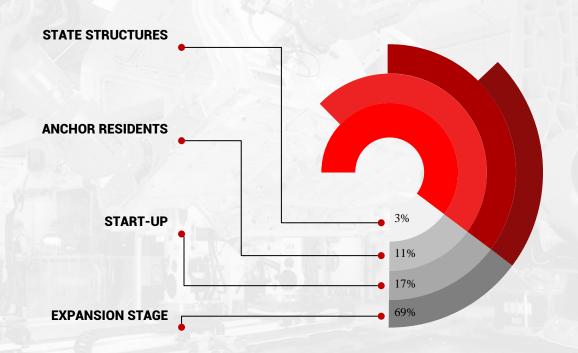

of companies created

249

The number of new jobs created

2,131

The number of employees in resident companies





# **TOP-15 BUSINESS AND INNOVATION CENTRES**



### **TOP-15**

- Atlanpole (France)
- Berytech (Lebanon)
- Gate Garching (Germany)
- Technoport (Luxemburg)
- Barcelona Activa (Spain)
- BIC Lazio (Italy)
- Ideon Innovation (Sweden)
- Hermia (Finland)
- Instituto Pedro Nunes (Portugal)
- University East London (United Kingdom)
- WESTBIC (Ireland)
- Innotek (Belgium)
- South Moravian Innovation Centre(Czech Republic)







# THE AVERAGE SALARY OF EMPLOYEES OF TECHNOPARK "IDEA" RESIDENT COMPANIES





THE AVERAGE SALARY IN THE REPUBLIC OF TATARSTAN

THE AVERAGE SALARY OF EMPLOYEES OF TECHNOPARK "IDEA" RESIDENT COMPANIES



### THE STRUCTURE OF RESIDENTS ON DEVELOPMENT STAGES





### **SPECIALIZATION OF RESIDENT COMPANIES**





### **SPECIALIZATION OF RESIDENT COMPANIES**





### **CLIENTS OF TECHNOPARK "IDEA" RESIDENTS**







































### **SOFT INFRASTRUCTURE**







- LEGO Design and Robotics Centre
- The Network of Centres for Youth Innovative Creativity (CYIC)
- The Republican competition "Tatarstan Erudite" "Nano IQ"
- The program of innovative projects development "Idea-1000» "Nanostart"
- The Venture Fair















# **CENTRE FOR YOUTH INNOVATIVE CREATIVITY (CYIC)**









OPENING CYIC IN TECHNOPARK "IDEA" 27.02.2013

#### 14 CYIC in Tatarstan











# **SUCCESS STORIES**



#### **GKS**

The production of automated accounting systems for gas and oil industry workers



#### **SMART HEAD**

Developments in the prem