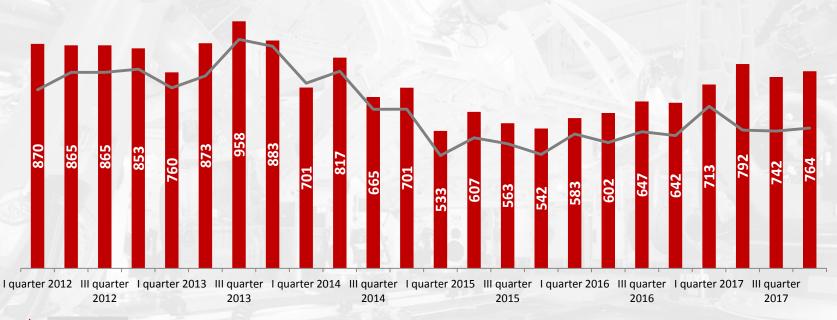

# **INDICATORS (EC-BIC STANDART)**

150

The volume of products, services and works, million USD

66

The number of business plans, proposals for business organization, feasibility studies, created by Technopark and its residents

98

The share of leased area from total area, %

31

The share of nanotechnology products in the total volume of goods and services of Technopark residents, % 1,809

The number of people participating in events to promote SME

1,657

The number of people participating in seminars and training

46.5

The volume of products, services and works using nanotechnology, million USD 33

The number of companies created

249

The number of new jobs created

2,131

The number of employees in resident companies