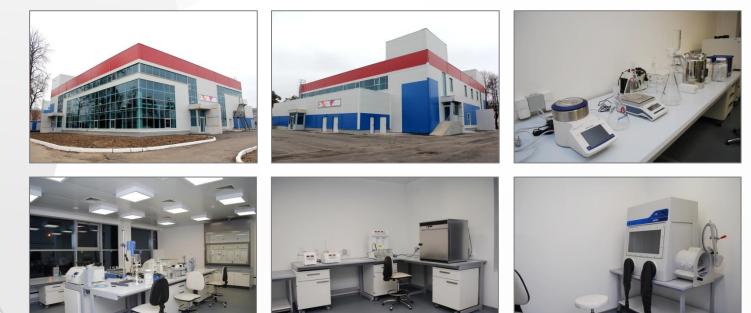

tures – over **500 thousand square meters** 

Total number of residents - 200

Number of employees – 6, 200

The production volume – USD 376.6 million

Tax revenues – USD 72.6 million









# Nanotechnology Centre of the Republic of Tatarstan

Participants of the project: Stock Company 🚳 🌿 🥨 🛱





### Areas of Centre's activity:

- Polymeric and composite materials
- Biotechnology
- Pharmaceutics

#### Centre of technological and diagnostic equipment in Innovative Technopark "Idea":

















## Nanotechnology Centre of the Republic of Tatarstan "Nanopharma Development" LLC

R&D laboratory for the development of nanoscale delivery system of hormonal and antineoplastic drugs.

#### Participants of the projects:













#### Pharmaceutical building in Technopolic "Himgrad":





## Thank you for your attention!

Sergey Yushko CEO www.tpidea.ru e-mail: info@tpidea.ru Tel/fax +7 (843) 570 68 50