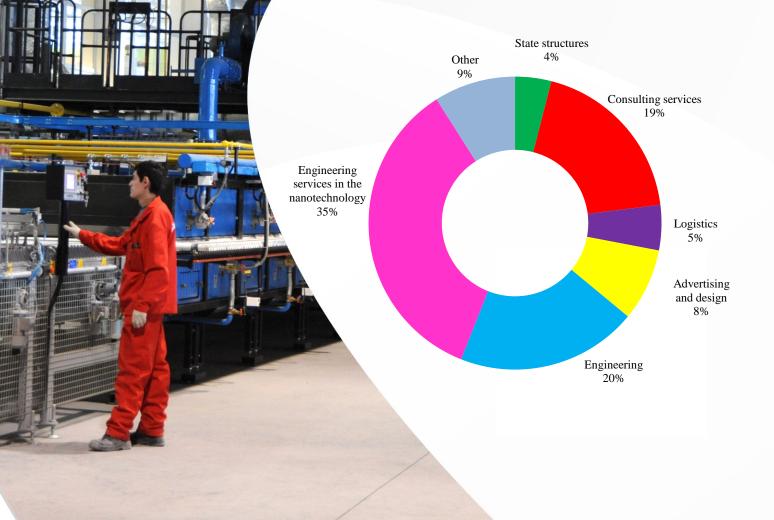

# **Exterritorial residents:**

Volume of manufactured products, services or works, million dollars

Number of business plans, proposals for business, technical feasibility studies, produced by Technopark

Volume of manufactured products, services or works with the use of nanotechnology, 72.3 231 million dollars LNNOVATIVE TECHNOPARK 2619 350 2012 year Number of people attended in training events or its residents 1712 98 80 Number of people attended events to Proportion of leased promote entrepreneurship premises from the total area, % Share of innovative products and services in total amount of products and services of residents and Technopark,