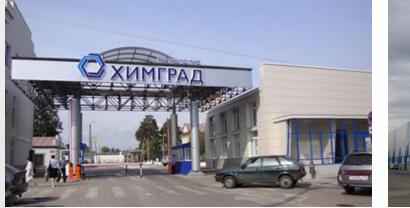

TECHNOPOLIS "HIMGRAD"

Total area of Technopolis – 131 hectares

Area of buildings and structures – over **500 thousand square meters** 

Total number of residents - 200

Number of employees – 6, 200

The production volume – USD 376.6 million