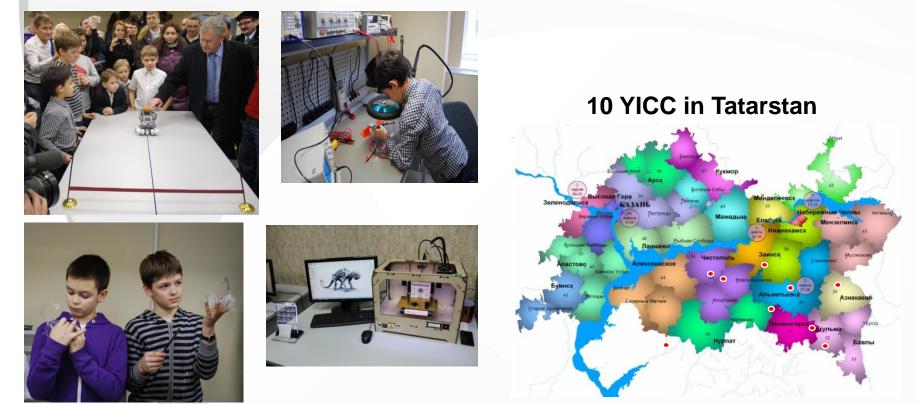

Youth Innovation Creativity Centre (YICC)

# М·И·Р

Молодая инновационная Россия

Opening YICC in Technopark «Idea» 27.02.2013г.