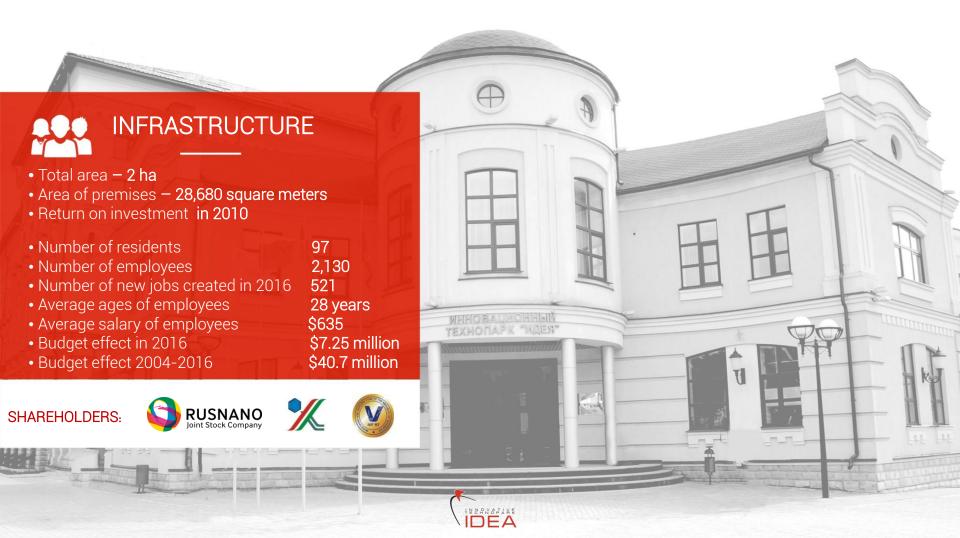

# INDICATORS (EC-BIC STANDART)

144

The volume of products, services and works, million USD 61

The number of business plans, proposals for business organization, feasibility studies, created by Technopark and its residents 96

The share of leased area from total area, %

32

The share of nanotechnology products in the total volume of goods and services of Technopark residents, % 2,909

The number of people participating in events to promote SME

3,147

The number of people participating in seminars and training

2,732

The volume of products, services and works using nanotechnology, million USD 50

The number of companies created

521

The number of new jobs created

**2,187**The number of employees in resident

companies

**⊗**ehn