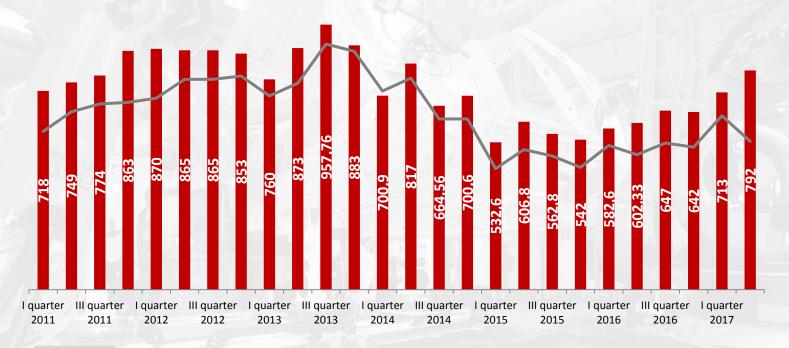

# INDICATORS (EC-BIC STANDART)

144

The volume of products, services and works, million USD 61

The number of business plans, proposals for business organization, feasibility studies, created by Technopark and its residents 96

The share of leased area from total area, %

32

The share of nanotechnology products in the total volume of goods and services of Technopark residents, % 2,909

The number of people participating in events to promote SME

3,147

The number of people participating in seminars and training

2,732

The volume of products, services and works using nanotechnology, million USD 50

The number of companies created

521

The number of new jobs created