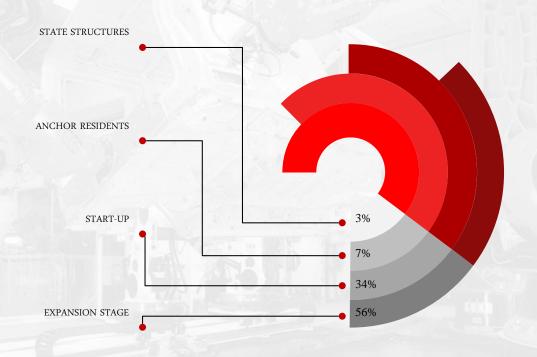

s created

521

The number of new jobs created

**2,187**The number of employees in resident

companies

**⊗**ehn



# TOP-15 BUSINESS AND INNOVATION CENTRES



### **TOP-15**

- Atlanpole (France)
- Berytech (Lebanon)
- Gate Garching (Germany)
- Technoport (Luxemburg)
- Barcelona Activa (Spain)
- BIC Lazio (Italy)
- Ideon Innovation (Sweden)
- Hermia (Finland)
- Instituto Pedro Nunes (Portugal)
- University East London (United Kingdom)
- WESTBIC (Ireland)
- Innotek (Belgium)
- South Moravian Innovation Centre(Czech Republic)







### THE AVERAGE SALARY OF EMPLOYEES OF

### TECHNOPARK "IDEA" RESIDENT COMPANIES



THE AVERAGE SALARY IN THE REPUBLIC OF TATARSTAN

THE AVERAGE SALARY OF EMPLOYEES OF TECHNOPARK "IDEA" RESIDENT COMPANIES



## THE STRUCTURE OF RESIDENTS ON DEVELOPMENT STAGES





## **SPECIALIZATION OF RESIDENT COMPANIES**





### **SPECIALIZATION OF RESIDENT COMPANIES**





### **CLIENTS** OF TECHNOPARK "IDEA" RESIDENTS







































## SOFT INFRASTRUCTURE







- LEGO Design and Robotics Centre
- The Network of Centres for Youth Innovative Creativity (CYIC)
- The Republican competition "Tatarstan Erudite" "Nano IQ"
- The program of innovative projects development "Idea-1000" "Nanostart"
- The Venture Fair















## CENTRE FOR YOUTH INNOVATIVE CREATIVITY (CYIC)









OPENING CYIC IN TECHNOPARK "IDEA" 27.02.2013

#### 14 CYIC in Tatarstan



PROJECT INITIATORS







## SUCCESS STORIES



**GKS** 

The production of automated accounting systems for gas and oil industry workers



**SMART HEAD** 

Developments in the premiu