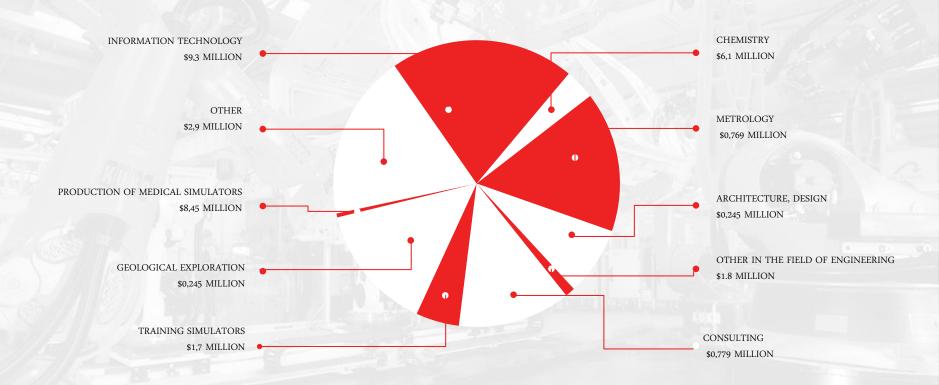

nies

**⊗**ehn



# TOP-15 BUSINESS AND INNOVATION CENTRES



### **TOP-15**

- Atlanpole (France)
- Berytech (Lebanon)
- Gate Garching (Germany)
- Technoport (Luxemburg)
- Barcelona Activa (Spain)
- BIC Lazio (Italy)
- Ideon Innovation (Sweden)
- Hermia (Finland)
- Instituto Pedro Nunes (Portugal)
- University East London (United Kingdom)
- WESTBIC (Ireland)
- Innotek (Belgium)
- South Moravian Innovation Centre(Czech Republic)







### THE AVERAGE SALARY OF EMPLOYEES OF

### TECHNOPARK "IDEA" RESIDENT COMPANIES



THE AVERAGE SALARY IN THE REPUBLIC OF TATARSTAN

THE AVERAGE SALARY OF EMPLOYEES OF TECHNOPARK "IDEA" RESIDENT COMPANIES



## THE STRUCTURE OF RESIDENTS ON DEVELOPMENT STAGES





## **SPECIALIZATION OF RESIDENT COMPANIES**





### **SPECIALIZATION OF RESIDENT COMPANIES**





### **CLIENTS** OF TECHNOPARK "IDEA" RESIDENTS







































## SOFT INFRASTRUCTURE







- LEGO Design and Robotics Centre
- The Network of Centres for Youth Innovative Creativity (CYIC)
- The Republican competition "Tatarstan Erudite" "Nano IQ"
- The program of innovative projects development "Idea-1000" "Nanostart"
- The Venture Fair















## CENTRE FOR YOUTH INNOVATIVE CREATIVITY (CYIC)









OPENING CYIC IN TECHNOPARK "IDEA" 27.02.2013

#### 14 CYIC in Tatarstan



PROJECT INITIATORS







## SUCCESS STORIES



**GKS** 

The production of automated accounting systems for gas and oil industry workers



**SMART HEAD** 

Developments in the premium segment of the Internet advertising market



TECHNOMIR

Engineering work for industrial and proc