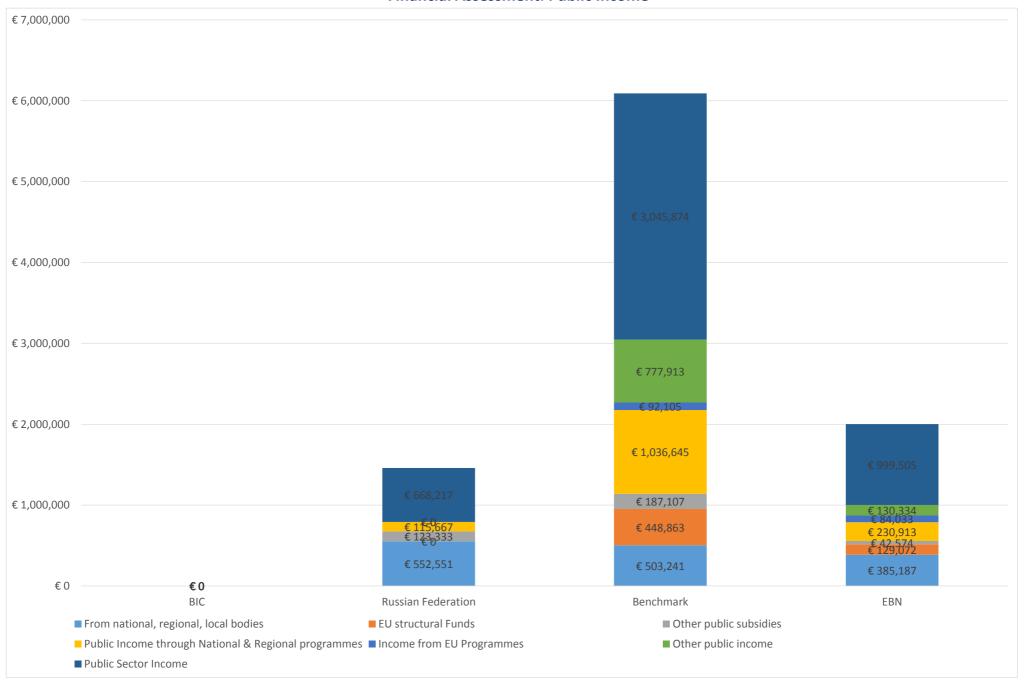

**Physical Incubation**

| Incubation services             | BIC  | <b>Russian Federation</b> | Benchmark | EBN     |
|---------------------------------|------|---------------------------|-----------|---------|
| Average incubation time (Years) | 3.00 | 3.00                      | 3.77      | 2.67    |
| Average ocupancy rate (%)       | 98   | #DIV/0!                   | 81.34     | #DIV/0! |

# **Training to Entrepreneurs**



### **Services to Entrepreneurs**



### **Services to SMEs**



# **Key Qualifications: Areas of Expertise**



## **Key Qualifications: Additional Services Offered**



## **Key Qualifications: Financial Services Offered**



#### **Financial Assessment: Expenses**



#### **Financial Assessment: Private Income**



#### **Financial Assessment: Public Income**



### **Human Resources: Staff Function**



# **Human Resources: External Experts (Days)**



### **Acknowledgment from the Public Sector**



### **BIC Ownership**









This benchmarking report has been prepared by the European BIC Network (EBN) quality team using the data of the annual assessment implemented by EBN (Survey 2013, data 2012)

Giordano Dichter Giordano.Dichter@ebn.eu

Valerio Leonardi Valerio.Leonardi@ebn.eu

Skype: EBN.Helpdesk