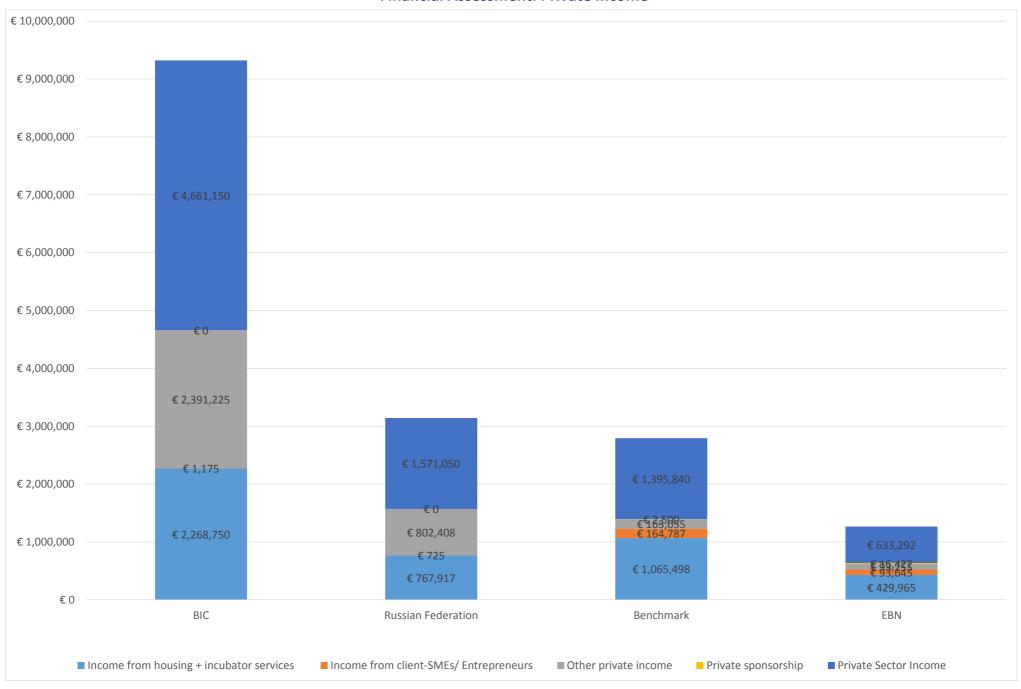

e for Money: Per Full-Time-Equivalent Staff



# **Physical Incubation**

| Incubation services             | BIC  | <b>Russian Federation</b> | Benchmark | EBN     |
|---------------------------------|------|---------------------------|-----------|---------|
| Average incubation time (Years) | 3.00 | 3.00                      | 3.77      | 2.67    |
| Average ocupancy rate (%)       | 98   | #DIV/0!                   | 81.34     | #DIV/0! |

# **Training to Entrepreneurs**



### **Services to Entrepreneurs**



### **Services to SMEs**



# **Key Qualifications: Areas of Expertise**



## **Key Qualifications: Additional Services Offered**



## **Key Qualifications: Financial Services Offered**



#### **Financial Assessment: Expenses**



#### **Financial Assessment: Private Income**



#### **Financial Assessment: Public Income**



### **Human Resources: Staff Function**



# **Human Resources: External Experts (Days)**



### **Acknowledgment from the Public Sector**



### **BIC Ownership**









This benchmarking report has been prepared by the European BIC Network (EBN) quality team using the data of the annual assessment implemented by EBN (Survey 2013, data 2012)

Giordano Dichter Giordano.Dichter@ebn.eu

Valerio Leonardi Valerio.Leonardi@ebn.eu

Skype: EBN.Helpdesk