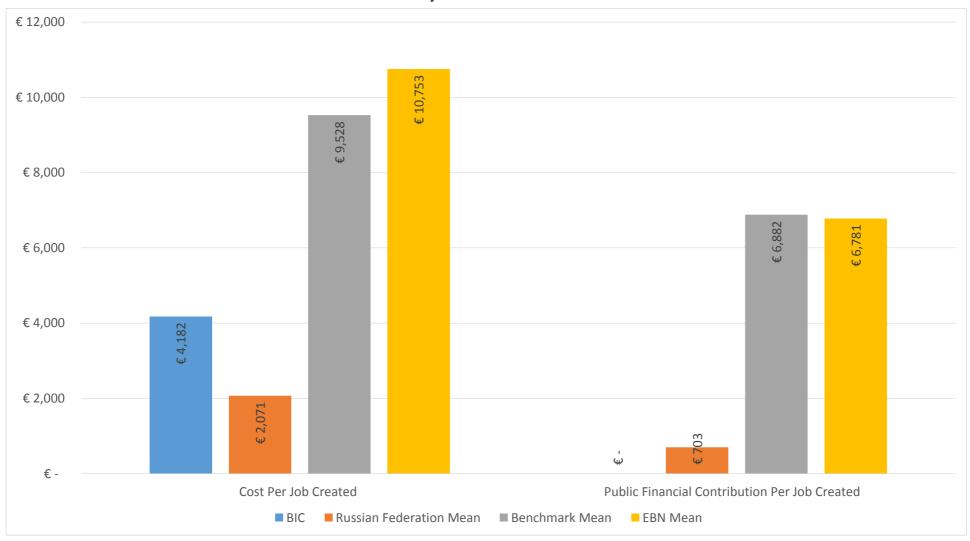

Mr. Philippe Vanrie, EBN CEO

Address: Avenue de Tervueren 168, B – 1150, Brussels

 Tel:
 +32-2-7728900

 Fax:
 +32-2-7729574

 E-mail:
 ebn@ebn.eu

Website:<a href="http://www.ebn.eu">http://quality.ebn.be</a>

Date of publication: 17/10/13

This report has been prepared by the EBN Quality team, led by Giordano Dichter and assisted by David Tee and Valerio Leonardi.

## **Key Performance Indicators: Dealflow**



## **Key Performance Indicators: Job Creation**



## **Key Performance Indicators: SME Support Services**



## **Key Performance Indicators: IP Support Services**



## **Key Performance Indicators: Survival Rates**



## **Key Performance Indicators: Investment Readiness**



### **Key Performance Indicators: Fund Raising**



### Value for Money: Investment Per Job Created



### Value for Money: Performance Per €100k expenditure



### Value for Money: Per Full-Time-Equivalent Staff



# **Physical Incubation**

| Incubation services             | BIC  | <b>Russian Federation</b> | Benchmark | EBN     |
|---------------------------------|------|---------------------------|-----------|---------|
| Average incubation time (Years) | 3.00 | 3.00                      | 3.77      | 2.67    |
| Average ocupancy rate (%)       | 98   | #DIV/0!                   | 81.34     | #DIV/0! |

# **Training to Entrepreneurs**



### **Services to Entrepreneurs**



### **Services to SMEs**



# **Key Qualifications: Areas of Expertise**



## **Key Qualifications: Additional Services Offered**



## **Key Qualifications: Financial Services Offered**



#### **Financial Asses