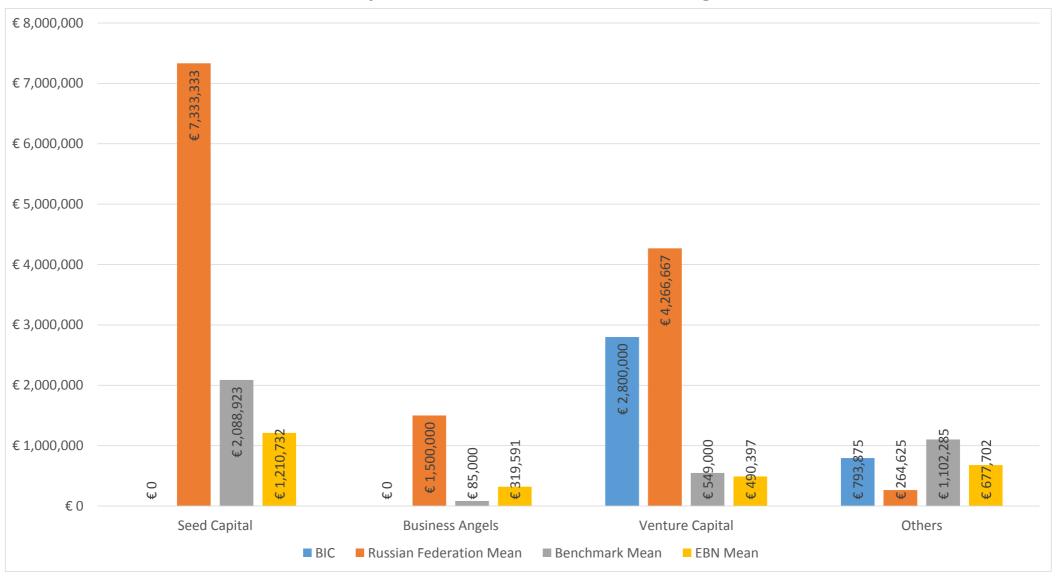

ality.ebn.be

**Responsible for the publication:** Mr. Philippe Vanrie, EBN CEO

Address: Avenue de Tervueren 168, B – 1150, Brussels

 Tel:
 +32-2-7728900

 Fax:
 +32-2-7729574

 E-mail:
 ebn@ebn.eu

Website:<a href="http://www.ebn.eu">http://quality.ebn.be</a>

Date of publication: 17/10/13

This report has been prepared by the EBN Quality team, led by Giordano Dichter and assisted by David Tee and Valerio Leonardi.

## **Key Performance Indicators: Dealflow**



## **Key Performance Indicators: Job Creation**



## **Key Performance Indicators: SME Support Services**



## **Key Performance Indicators: IP Support Services**



## **Key Performance Indicators: Survival Rates**



## **Key Performance Indicators: Investment Readiness**



### **Key Performance Indicators: Fund Raising**



### Value for Money: Investment Per Job Created



### Value for Money: Performance Per €100k expenditure



### Value for Money: Per Full-Time-Equivalent Staff



# **Physical Incubation**

| Incubation services             | BIC  | <b>Russian Federation</b> | Benchmark | EBN     |
|---------------------------------|------|---------------------------|-----------|---------|
| Average incubation time (Years) | 3.00 | 3.00                      | 3.77      | 2.67    |
| Average ocupancy rate (%)       | 98   | #DIV/0!                   | 81.34     | #DIV/0! |

# **Training to Entrepreneurs**



### **Services to Entrepreneurs**



### **Services to SMEs**



# **Key Qualifications: Areas of Expertise**



## **Key Qualifications: Additional Services Offered**



## **Key Qualifications: Fin