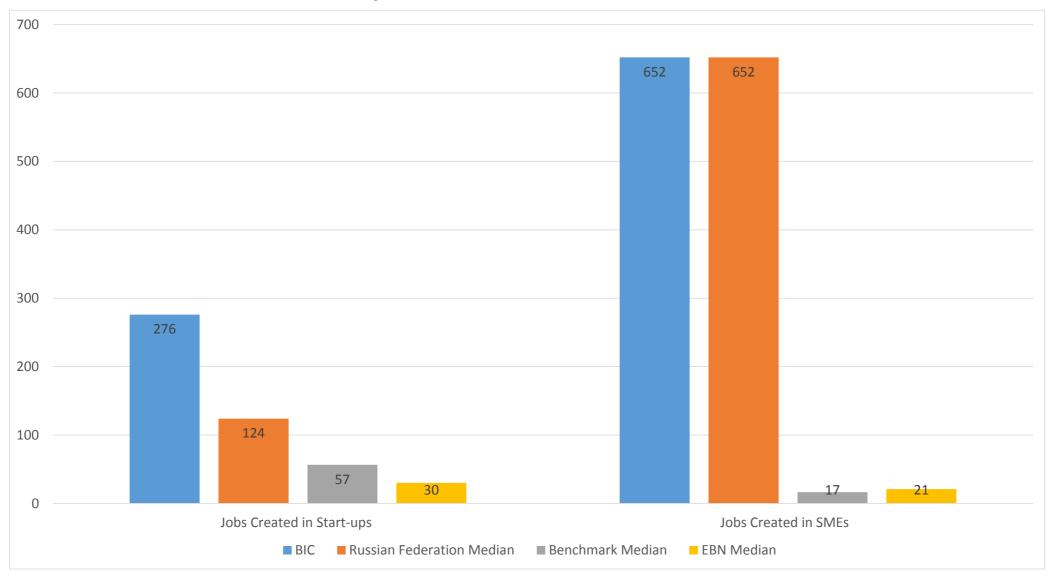

Criteria.

#### The Statistical characteristics of the survey

Total number of BICs surveyed 142

Total number of BICs surveyed in Russian Federation

Method: on-line self-evaluation questionnaire plus subsequent validation by EBN Quality Team

Source: EBN Quality System http://quality.ebn.be

**Responsible for the publication:** Mr. Philippe Vanrie, EBN CEO

Address: Avenue de Tervueren 168, B – 1150, Brussels

 Tel:
 +32-2-7728900

 Fax:
 +32-2-7729574

 E-mail:
 ebn@ebn.eu

Website:<a href="http://www.ebn.eu">http://quality.ebn.be</a>

Date of publication: 17/10/13

This report has been prepared by the EBN Quality team, led by Giordano Dichter and assisted by David Tee and Valerio Leonardi.

## **Key Performance Indicators: Dealflow**



## **Key Performance Indicators: Job Creation**



## **Key Performance Indicators: SME Support Services**



## **Key Performance Indicators: IP Support Services**



## **Key Performance Indicators: Survival Rates**



## **Key Performance Indicators: Investment Readiness**



### **Key Performance Indicators: Fund Raising**



### Value for Money: Investment Per Job Created



### Value for Money: Performance Per €100k expenditure



### Value for Money: Per Full-Time-Equivalent Staff



# **Physical Incubation**

| Incubation services             | BIC  | <b>Russian Federation</b> | Benchmark | EBN     |
|---------------------------------|------|---------------------------|-----------|---------|
| Average incubation time (Years) | 3.00 | 3.00                      | 3.77      | 2.67    |
| Average ocupancy rate (%)       | 98   | #DIV