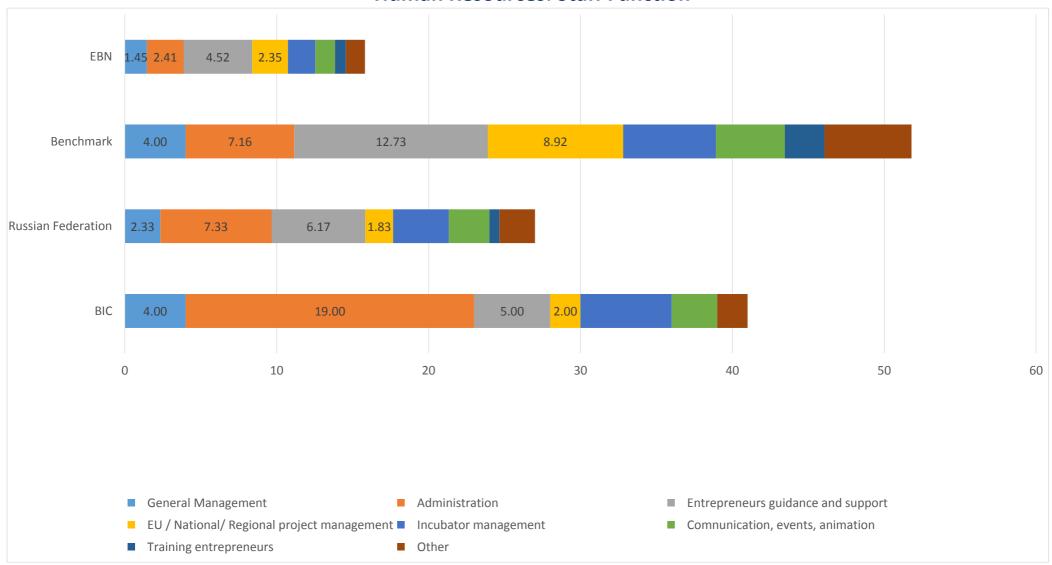

ices             | BIC  | <b>Russian Federation</b> | Benchmark | EBN     |
|---------------------------------|------|---------------------------|-----------|---------|
| Average incubation time (Years) | 3.00 | 3.00                      | 3.77      | 2.67    |
| Average ocupancy rate (%)       | 98   | #DIV/0!                   | 81.34     | #DIV/0! |

# **Training to Entrepreneurs**



### **Services to Entrepreneurs**



### **Services to SMEs**



# **Key Qualifications: Areas of Expertise**



## **Key Qualifications: Additional Services Offered**



## **Key Qualifications: Financial Services Offered**



#### **Financial Assessment: Expenses**



#### **Financial Assessment: Private Income**



#### **Financial Assessment: Public Income**



### **Human Resources: Staff Function**



# **Human Resources: External Experts (Days)**



### **Acknowledgment from the Public Sector**



### **BIC Ownership**









This benchmarking report has been prepared by the European BIC Network (EBN) quality team using the data of the annual assessment implemented by EBN (Survey 2013, data 2012)

Giordano Dichter Giordano.Dichter@ebn.eu

Valerio Leonardi Valerio.Leonardi@ebn.eu

Skype: EBN.Helpdesk