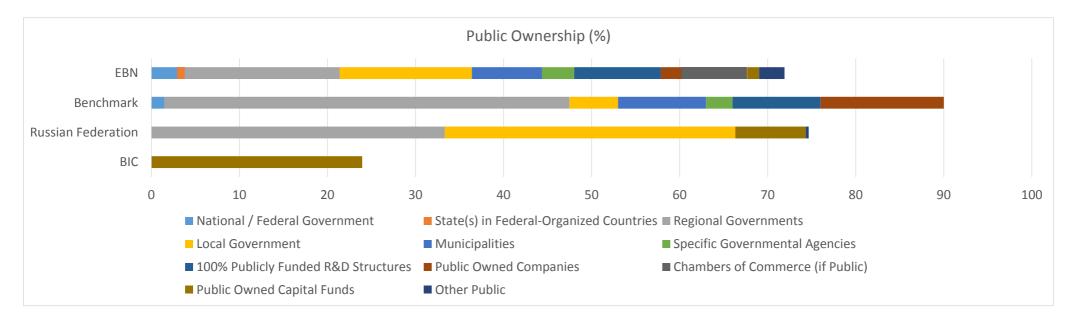

### **BIC Ownership**

This benchmarking report has been prepared by the European BIC Network (EBN) quality team using the data of the annual assessment implemented by EBN (Survey 2013, data 2012)

Giordano Dichter Giordano.Dichter@ebn.eu