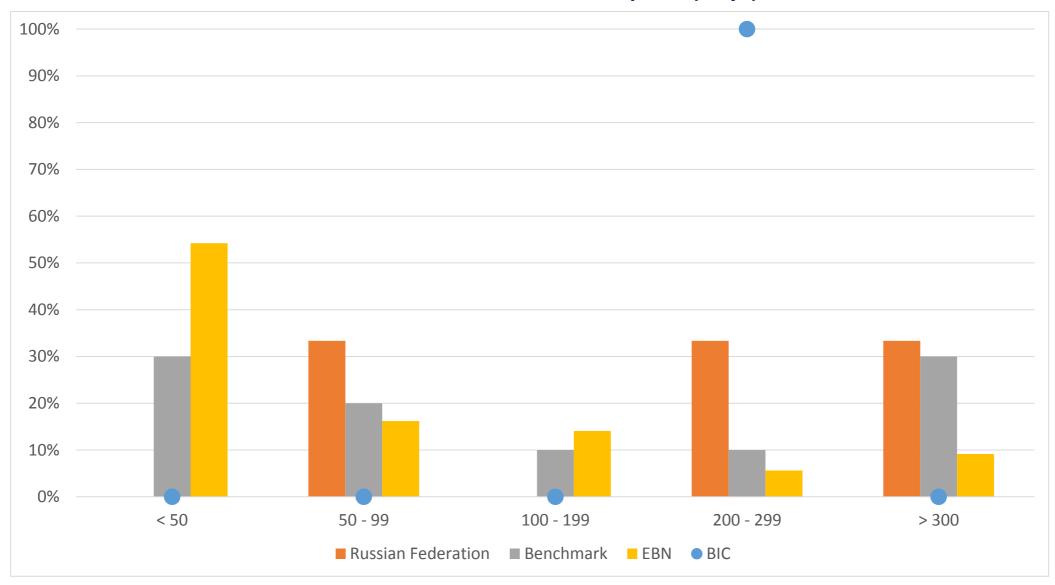

#### The Statistical characteristics of the survey

Total number of BICs surveyed 142

Total number of BICs surveyed in Russian Federation

Method: on-line self-evaluation questionnaire plus subsequent validation by EBN Quality Team