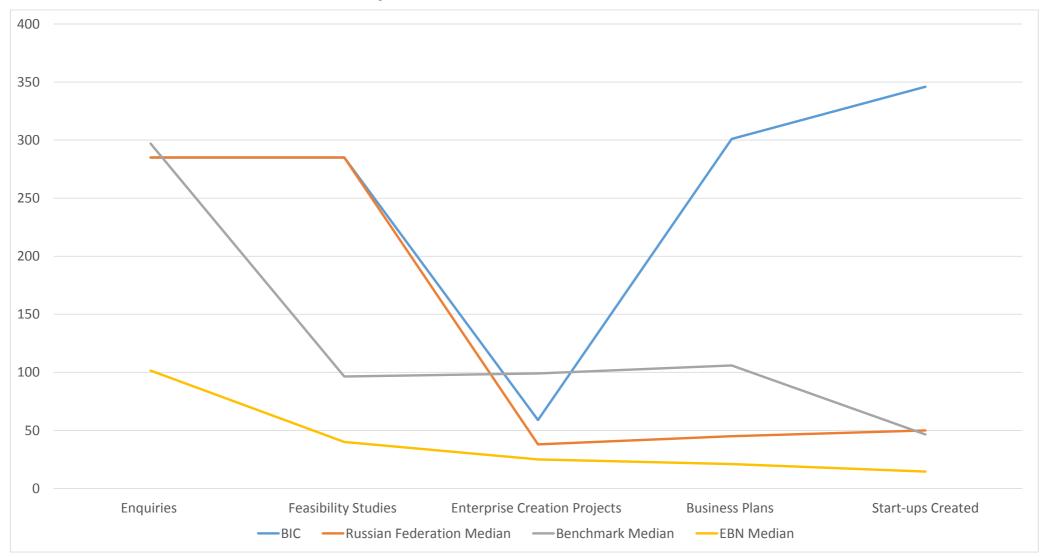

he BICs, EBN Full Members, to the BIC Quality Mark Criteria.

#### The Statistical characteristics of the survey

Total number of BICs surveyed 142

Total number of BICs surveyed in Russian Federation

Method: on-line self-evaluation questionnaire plus subsequent validation by EBN Quality Team

Source: EBN Quality System http://quality.ebn.be

**Responsible for the publication:** Mr. Philippe Vanrie, EBN CEO

Address: Avenue de Tervueren 168, B – 1150, Brussels

 Tel:
 +32-2-7728900

 Fax:
 +32-2-7729574

 E-mail:
 ebn@ebn.eu

Website:<a href="http://www.ebn.eu">http://quality.ebn.be</a>

Date of publication: 17/10/13

This report has been prepared by the EBN Quality team, led by Giordano Dichter and assisted by David Tee and Valerio Leonardi.

## **Key Performance Indicators: Dealflow**



## **Key Performance Indicators: Job Creation**



## **Key Performance Indicators: SME Support Services**



## **Key Performance Indicators: IP Support Services**



## **Key Performance Indicators: Survival Rates**



## **Key Performance Indicators: Investment Readiness**



### **Key Performance Indicators: Fund Raising**



### Value for Money: Investment Per Job Created



### Value for Money: Performance Per €100k expenditure



### Value for Money: Per Full-Time-Equivalent Staff



# **Physical Incubation**

| Incubation services             | BIC  | <b>Russian Federation</b> | Benchmark | EBN     |
|---------------------------------|------|---------------------------|-----------|---------|
| Average incubation time (Years) | 3.00 | 3.00                      | 3.77      | 2.67