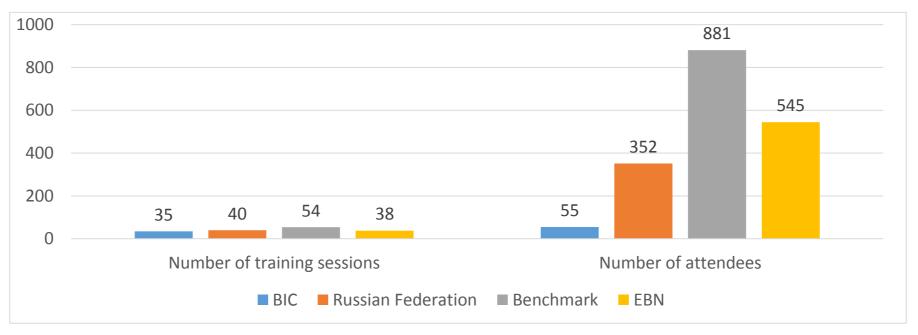

e Indicators: IP Support Services**



## **Key Performance Indicators: Survival Rates**



## **Key Performance Indicators: Investment Readiness**



### **Key Performance Indicators: Fund Raising**



### Value for Money: Investment Per Job Created



### Value for Money: Performance Per €100k expenditure



### Value for Money: Per Full-Time-Equivalent Staff



# **Physical Incubation**

| Incubation services             | BIC  | <b>Russian Federation</b> | Benchmark | EBN     |
|---------------------------------|------|---------------------------|-----------|---------|
| Average incubation time (Years) | 3.00 | 3.00                      | 3.77      | 2.67    |
| Average ocupancy rate (%)       | 98   | #DIV/0!                   | 81.34     | #DIV/0! |

# **Training to Entrepreneurs**



### **Services to Entrepreneurs**



### **Services to SMEs**



# **Key Qualifications: Areas of Expertise**



## **Key Qualifications: Additional Services Offered**



## **Key Qualifications: Financial Services Offered**



#### **Financial Assessment: Expenses**



#### **Financial Assessment: Private Income**



#### **Financial Assessment: Public Income**



### **Human Resources: Staff Function**



# **Human Resources: External Experts (Days)**



### **Acknowledgment from the Public Sector**



### **BIC Ownership**









This benchmarking report has been prepared by the European BIC Network (EBN) quality team using the data of the annual assessment implemented by EBN (Survey 2013, data 2012)

Giordano Dichter Giordano.Dichter@ebn.eu

Valerio Leonardi Valerio.Leonardi@ebn.eu