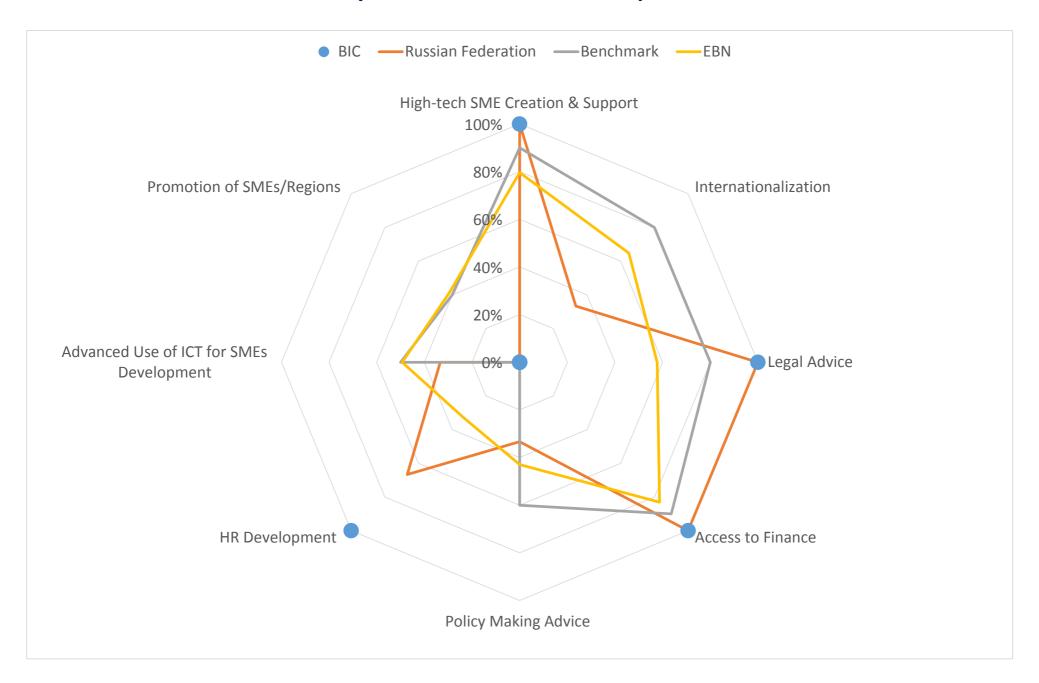

Indicators: Investment Readiness**



### **Key Performance Indicators: Fund Raising**



### Value for Money: Investment Per Job Created



### Value for Money: Performance Per €100k expenditure



### Value for Money: Per Full-Time-Equivalent Staff



# **Physical Incubation**

| Incubation services             | BIC  | <b>Russian Federation</b> | Benchmark | EBN     |
|---------------------------------|------|---------------------------|-----------|---------|
| Average incubation time (Years) | 3.00 | 3.00                      | 3.77      | 2.67    |
| Average ocupancy rate (%)       | 98   | #DIV/0!                   | 81.34     | #DIV/0! |

# **Training to Entrepreneurs**



### **Services to Entrepreneurs**



### **Services to SMEs**



# **Key Qualifications: Areas of Expertise**



## **Key Qualifications: Additional Services Offered**



## **Key Qualifications: Financial Services Offered**



#### **Financial Assessment: Expenses**



#### **Financial Assessment: Private Income**



#### **Financial Assessment: Public Income**



### **Human Resources: Staff Function**



# **Human Resources: External Experts (Days)**



### **Acknowledgment from the Public Sector**



### **BIC Ownership**









This benchmarking report has been prepared by the European BIC Network (EBN) quality team using the data of the annual assessment implemented by EBN (Survey 2013, data 2012)

Giordano Dichter Giordano.Dichter@ebn.eu

Valerio Leonardi Valerio.Leonardi@ebn.eu

Skype: EBN.Helpdesk