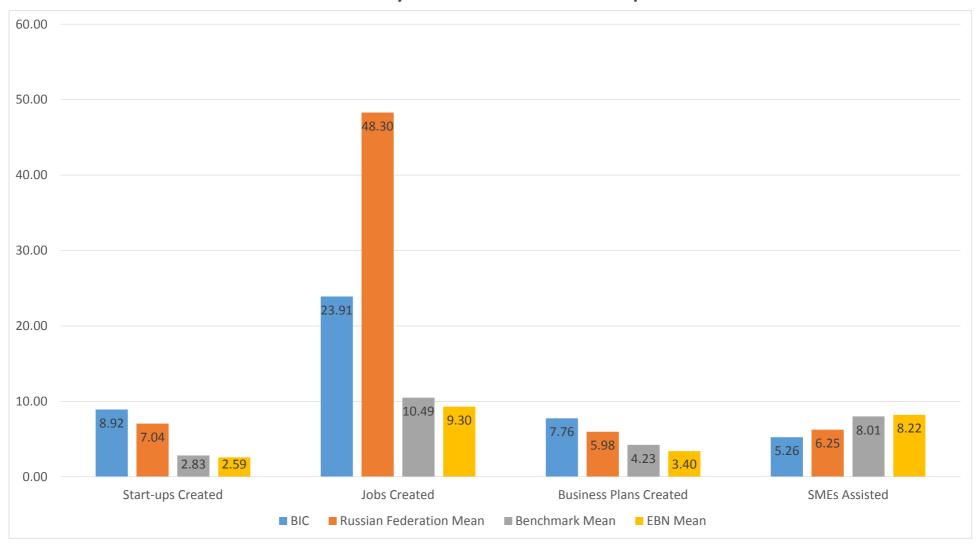

168, B – 1150, Brussels

 Tel:
 +32-2-7728900

 Fax:
 +32-2-7729574

 E-mail:
 ebn@ebn.eu

Website:<a href="http://www.ebn.eu">http://quality.ebn.be</a>

Date of publication: 17/10/13

This report has been prepared by the EBN Quality team, led by Giordano Dichter and assisted by David Tee and Valerio Leonardi.

## **Key Performance Indicators: Dealflow**



## **Key Performance Indicators: Job Creation**



## **Key Performance Indicators: SME Support Services**



## **Key Performance Indicators: IP Support Services**



## **Key Performance Indicators: Survival Rates**



## **Key Performance Indicators: Investment Readiness**



### **Key Performance Indicators: Fund Raising**



### Value for Money: Investment Per Job Created



### Value for Money: Performance Per €100k expenditure



### Value for Money: Per Full-Time-Equivalent Staff



# **Physical Incubation**

| Incubation services             | BIC  | <b>Russian Federation</b> | Benchmark | EBN     |
|---------------------------------|------|---------------------------|-----------|---------|
| Average incubation time (Years) | 3.00 | 3.00                      | 3.77      | 2.67    |
| Average ocupancy rate (%)       | 98   | #DIV/0!                   | 81.34     | #DIV/0! |

# **Training to Entrepreneurs**



### **Services to Entrepreneurs**



### **Services to SMEs**



# **Key Qualifications: Areas of Expertise**



## **Key Qualifications: Additional Services Offered**



## **Key Qualifications: Financial Services Offered**



#### **Financial Assessment: Expenses**



#### **Financial Assessment: Private