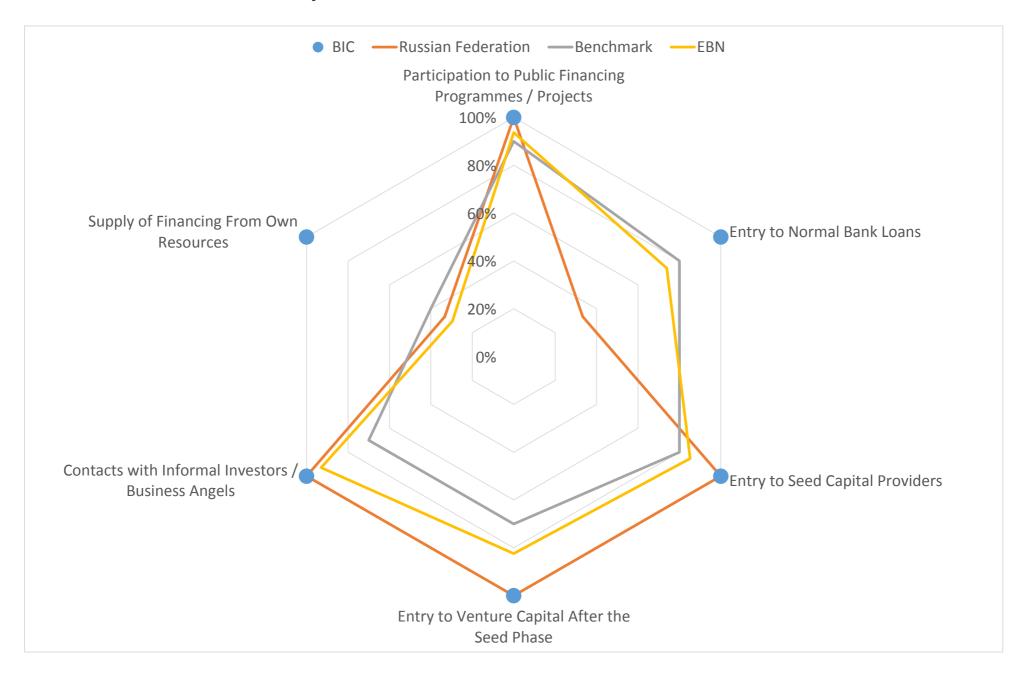

stment Per Job Created



### Value for Money: Performance Per €100k expenditure



### Value for Money: Per Full-Time-Equivalent Staff



# **Physical Incubation**

| Incubation services             | BIC  | <b>Russian Federation</b> | Benchmark | EBN     |
|---------------------------------|------|---------------------------|-----------|---------|
| Average incubation time (Years) | 3.00 | 3.00                      | 3.77      | 2.67    |
| Average ocupancy rate (%)       | 98   | #DIV/0!                   | 81.34     | #DIV/0! |

# **Training to Entrepreneurs**



### **Services to Entrepreneurs**



### **Services to SMEs**



# **Key Qualifications: Areas of Expertise**



## **Key Qualifications: Additional Services Offered**



## **Key Qualifications: Financial Services Offered**



#### **Financial Assessment: Expenses**



#### **Financial Assessment: Private Income**



#### **Financial Assessment: Public Income**



### **Human Resources: Staff Function**



# **Human Resources: External Experts (Days)**



### **Acknowledgment from the Public Sector**



### **BIC Ownership**









This benchmarking report has been prepared by the European BIC Network (EBN) quality team using the data of the annual assessment implemented by EBN (Survey 2013, data 2012)

Giordano Dichter Giordano.Dichter@ebn.eu

Valerio Leonardi Valerio.Leonardi@ebn.eu

Skype: EBN.Helpdesk