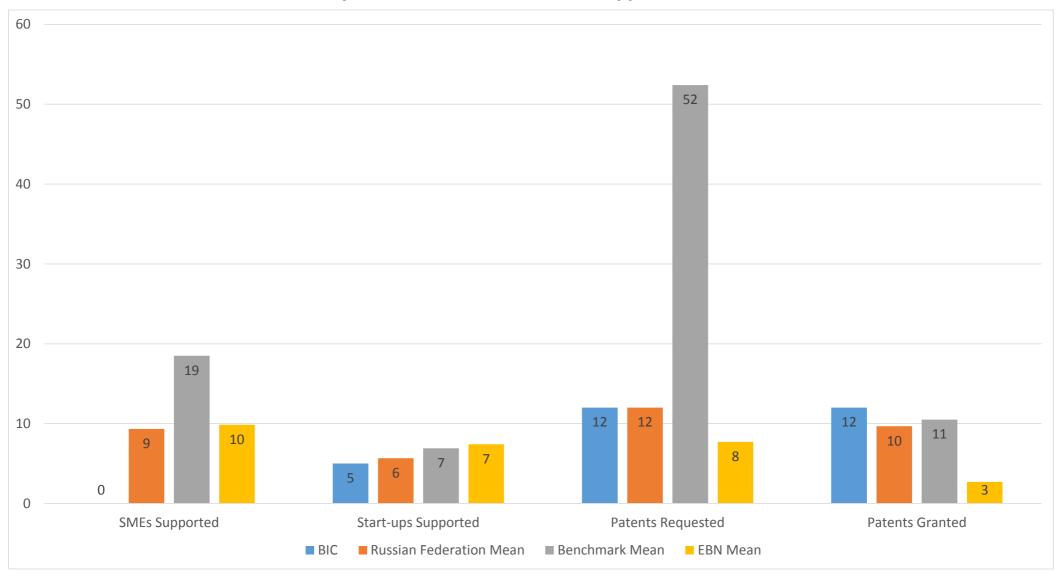

## **Key Performance Indicators: SME Support Services**

## **Key Performance Indicators: IP Support Services**