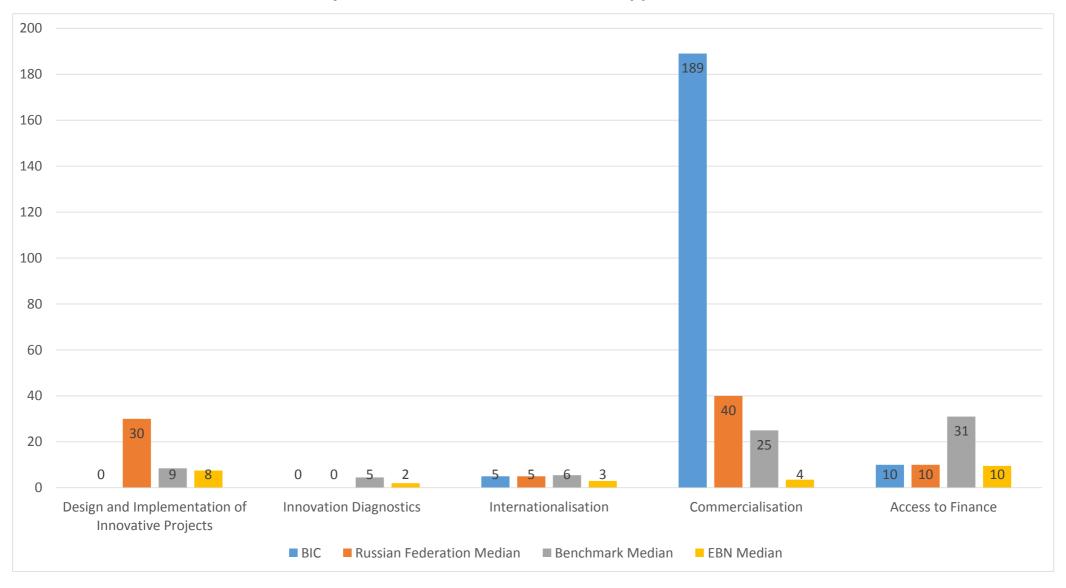

ey

Total number of BICs surveyed 142

Total number of BICs surveyed in Russian Federation

Method: on-line self-evaluation questionnaire plus subsequent validation by EBN Quality Team

Source: EBN Quality System http://quality.ebn.be

**Responsible for the publication:** Mr. Philippe Vanrie, EBN CEO

Address: Avenue de Tervueren 168, B – 1150, Brussels

 Tel:
 +32-2-7728900

 Fax:
 +32-2-7729574

 E-mail:
 ebn@ebn.eu

Website:<a href="http://www.ebn.eu">http://quality.ebn.be</a>

Date of publication: 17/10/13

This report has been prepared by the EBN Quality team, led by Giordano Dichter and assisted by David Tee and Valerio Leonardi.

## **Key Performance Indicators: Dealflow**



## **Key Performance Indicators: Job Creation**



## **Key Performance Indicators: SME Support Services**



## **Key Performance Indicators: IP Support Services**



## **Key Performance Indicators: Survival Rates**



## **Key Performance Indicators: Investment Readiness**



### **Key Performance Indicators: Fund Raising**



### Value for Money: Investment Per Job Created



### Value for Money: Performance Per €100k expenditure



### Value for Money: Per Full-Time-Equivalent Staff



# **Physical Incubation**

| Incubation services             | BIC  | <b>Russian Federation</b> | Benchmark | EBN     |
|---------------------------------|------|---------------------------|-----------|---------|
| Average incubation time (Years) | 3.00 | 3.00                      | 3.77      | 2.67    |
| Average ocupancy rate (%)       | 98   | #DIV/0!                   | 81.34     | #DIV/0! |

# **Training