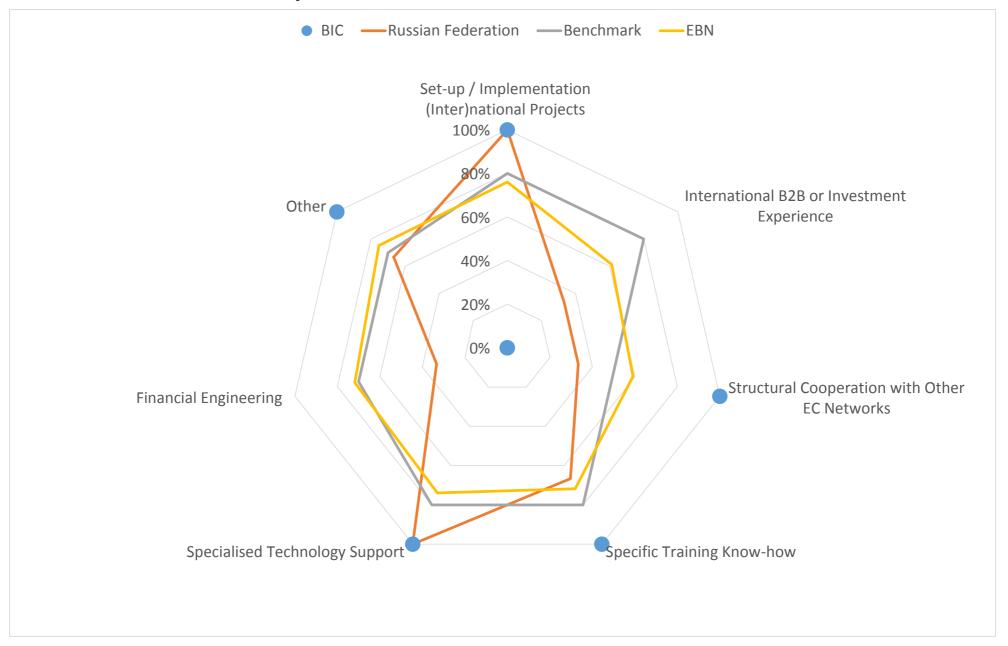

e Indicators: Fund Raising**



### Value for Money: Investment Per Job Created



### Value for Money: Performance Per €100k expenditure



### Value for Money: Per Full-Time-Equivalent Staff



# **Physical Incubation**

| Incubation services             | BIC  | <b>Russian Federation</b> | Benchmark | EBN     |
|---------------------------------|------|---------------------------|-----------|---------|
| Average incubation time (Years) | 3.00 | 3.00                      | 3.77      | 2.67    |
| Average ocupancy rate (%)       | 98   | #DIV/0!                   | 81.34     | #DIV/0! |

# **Training to Entrepreneurs**



### **Services to Entrepreneurs**



### **Services to SMEs**



# **Key Qualifications: Areas of Expertise**



## **Key Qualifications: Additional Services Offered**



## **Key Qualifications: Financial Services Offered**



#### **Financial Assessment: Expenses**



#### **Financial Assessment: Private Income**



#### **Financial Assessment: Public Income**



### **Human Resources: Staff Function**



# **Human Resources: External Experts (Days)**



### **Acknowledgment from the Public Sector**



### **BIC Ownership**









This benchmarking report has been prepared by the European BIC Network (EBN) quality team using the data of the annual assessment implemented by EBN (Survey 2013, data 2012)

Giordano Dichter Giordano.Dichter@ebn.eu

Valerio Leonardi Valerio.Leonardi@ebn.eu

Skype: EBN.Helpdesk