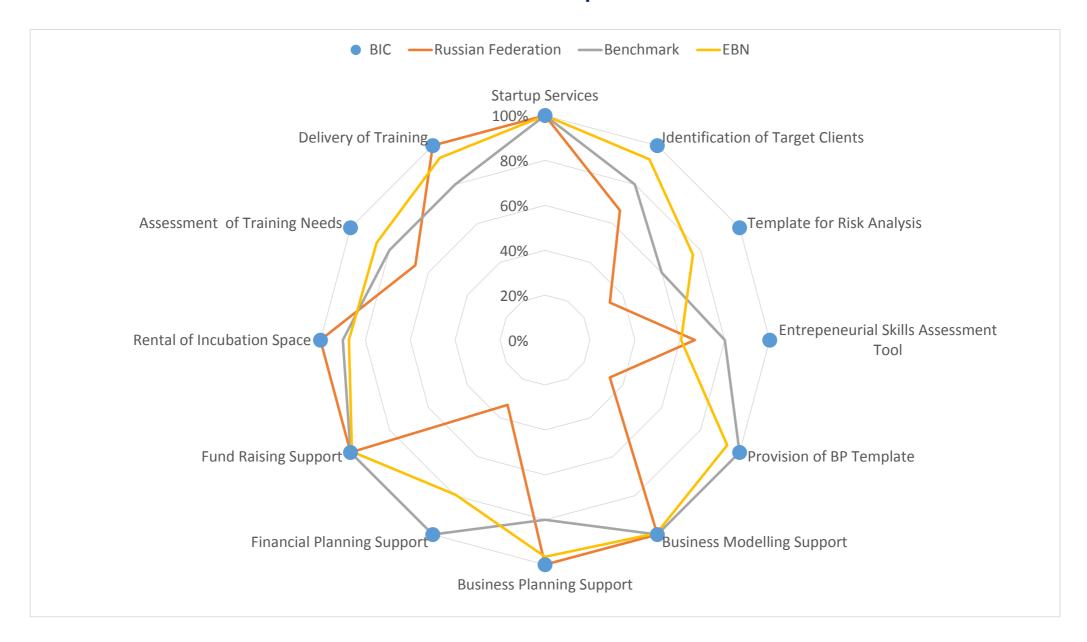

## **Key Performance Indicators: Survival Rates**



## **Key Performance Indicators: Investment Readiness**



### **Key Performance Indicators: Fund Raising**



### Value for Money: Investment Per Job Created



### Value for Money: Performance Per €100k expenditure



### Value for Money: Per Full-Time-Equivalent Staff



# **Physical Incubation**

| Incubation services             | BIC  | <b>Russian Federation</b> | Benchmark | EBN     |
|---------------------------------|------|---------------------------|-----------|---------|
| Average incubation time (Years) | 3.00 | 3.00                      | 3.77      | 2.67    |
| Average ocupancy rate (%)       | 98   | #DIV/0!                   | 81.34     | #DIV/0! |

# **Training to Entrepreneurs**



### **Services to Entrepreneurs**



### **Services to SMEs**



# **Key Qualifications: Areas of Expertise**



## **Key Qualifications: Additional Services Offered**



## **Key Qualifications: Financial Services Offered**



#### **Financial Assessment: Expenses**



#### **Financial Assessment: Private Income**



#### **Financial Assessment: Public Income**



### **Human Resources: Staff Function**



# **Human Resources: External Experts (Days)**



### **Acknowledgment from the Public Sector**



### **BIC Ownership**









This benchmarking report has been prepared by the European BIC Network (EBN) quality team using the data of the annual assessment implemented by EBN (Survey 2013, data 2012)

Giordano Dichter Giordano.Dichter@ebn.eu

Valerio Leonardi Valerio.Leonardi@ebn.eu

Skype: EBN.Helpdesk