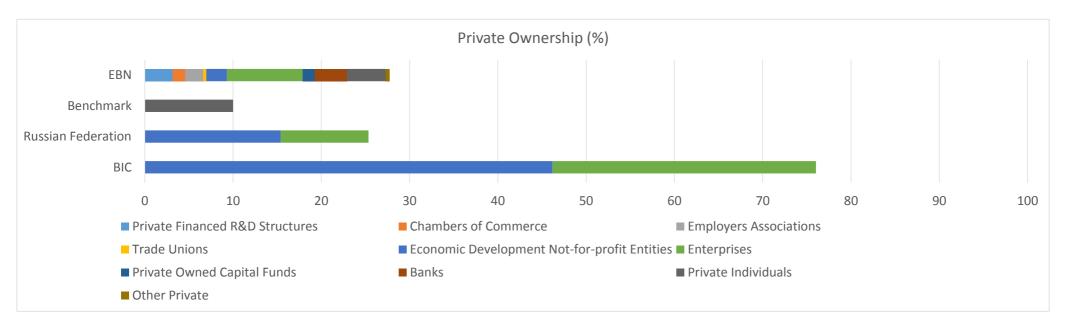

### **BIC Ownership**

This benchmarking report has been prepared by the European BIC Network (EBN) quality team using the data of the annual assessment implemented by EBN (Survey 2013, data 2012)

Giordano Dichter Giordano.Dichter@ebn.eu