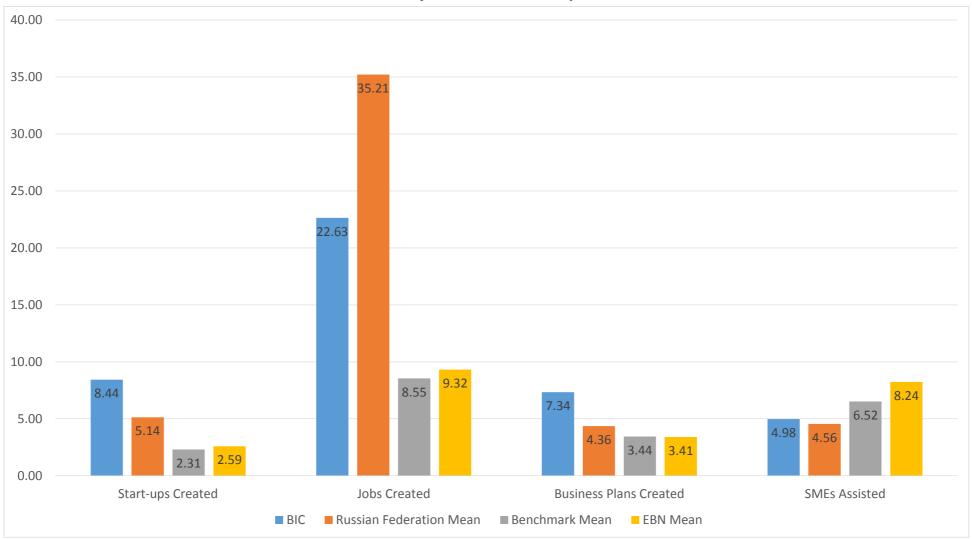

+32-2-7729574

 E-mail:
 ebn@ebn.eu

Website:<a href="http://www.ebn.eu">http://quality.ebn.be</a>

Date of publication: 17/10/13

This report has been prepared by the EBN Quality team, led by Giordano Dichter and assisted by David Tee and Valerio Leonardi.

## **Key Performance Indicators: Dealflow**



## **Key Performance Indicators: Job Creation**



## **Key Performance Indicators: SME Support Services**



## **Key Performance Indicators: IP Support Services**



## **Key Performance Indicators: Survival Rates**



## **Key Performance Indicators: Investment Readiness**



### **Key Performance Indicators: Fund Raising**



### Value for Money: Investment Per Job Created



### Value for Money: Performance Per €100k expenditure



### Value for Money: Per Full-Time-Equivalent Staff



# **Physical Incubation**

| Incubation services             | BIC  | <b>Russian Federation</b> | Benchmark | EBN     |
|---------------------------------|------|---------------------------|-----------|---------|
| Average incubation time (Years) | 3.00 | 3.00                      | 3.77      | 2.67    |
| Average ocupancy rate (%)       | 98   | #DIV/0!                   | 81.34     | #DIV/0! |

# **Training to Entrepreneurs**



### **Services to Entrepreneurs**



### **Services to SMEs**



# **Key Qualifications: Areas of Expertise**



## **Key Qualifications: Additional Services Offered**



## **Key Qualifications: Financial Services Offered**



#### **Financial Assessment: Expenses**



#### **Financial Assessment: Private Income**



#### **Financial Assessment: Public Income*