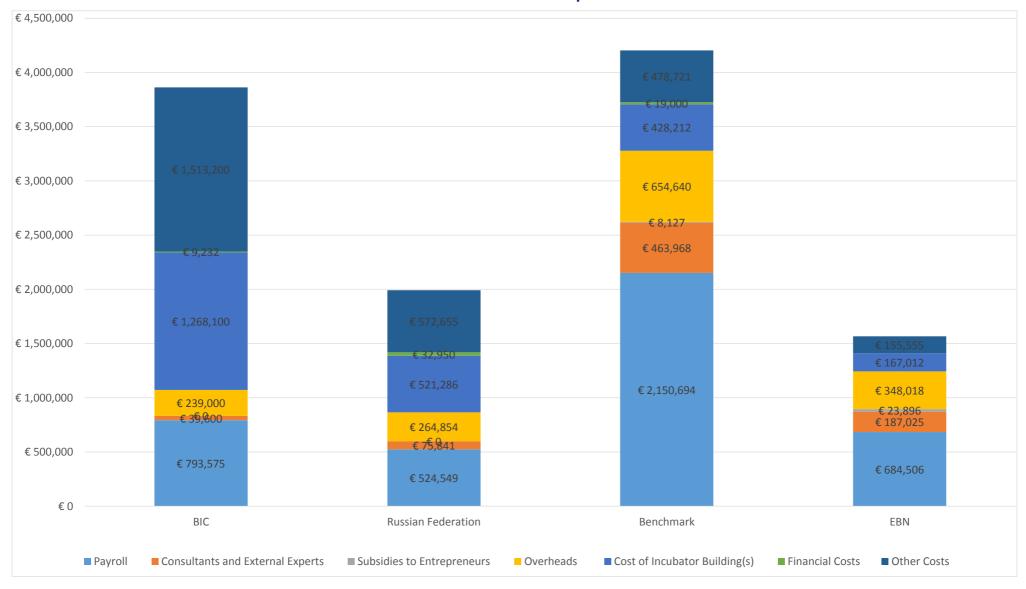

ey: Performance Per €100k expenditure



### Value for Money: Per Full-Time-Equivalent Staff



# **Physical Incubation**

| Incubation services             | BIC  | <b>Russian Federation</b> | Benchmark | EBN     |
|---------------------------------|------|---------------------------|-----------|---------|
| Average incubation time (Years) | 3.00 | 3.00                      | 3.77      | 2.67    |
| Average ocupancy rate (%)       | 98   | #DIV/0!                   | 81.34     | #DIV/0! |

# **Training to Entrepreneurs**



### **Services to Entrepreneurs**



### **Services to SMEs**



# **Key Qualifications: Areas of Expertise**



## **Key Qualifications: Additional Services Offered**



## **Key Qualifications: Financial Services Offered**



#### **Financial Assessment: Expenses**



#### **Financial Assessment: Private Income**



#### **Financial Assessment: Public Income**



### **Human Resources: Staff Function**



# **Human Resources: External Experts (Days)**



### **Acknowledgment from the Public Sector**



### **BIC Ownership**









This benchmarking report has been prepared by the European BIC Network (EBN) quality team using the data of the annual assessment implemented by EBN (Survey 2013, data 2012)

Giordano Dichter Giordano.Dichter@ebn.eu

Valerio Leonardi Valerio.Leonardi@ebn.eu

Skype: EBN.Helpdesk