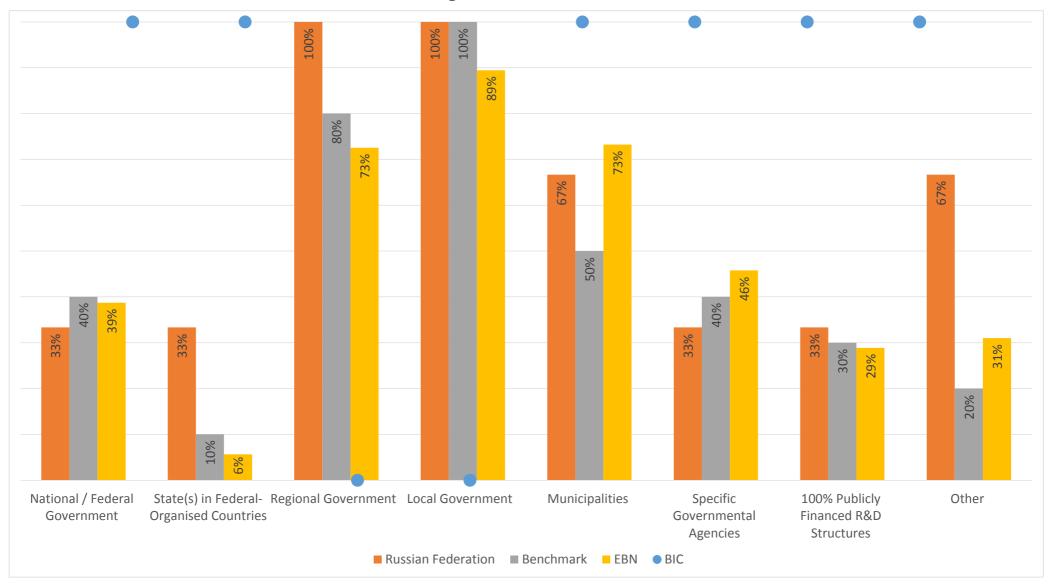

-----------|------|---------------------------|-----------|---------|
| Average incubation time (Years) | 3.00 | 3.00                      | 3.77      | 2.67    |
| Average ocupancy rate (%)       | 98   | #DIV/0!                   | 81.34     | #DIV/0! |

# **Training to Entrepreneurs**



### **Services to Entrepreneurs**



### **Services to SMEs**



# **Key Qualifications: Areas of Expertise**



## **Key Qualifications: Additional Services Offered**



## **Key Qualifications: Financial Services Offered**



#### **Financial Assessment: Expenses**



#### **Financial Assessment: Private Income**



#### **Financial Assessment: Public Income**



### **Human Resources: Staff Function**



# **Human Resources: External Experts (Days)**



### **Acknowledgment from the Public Sector**



### **BIC Ownership**









This benchmarking report has been prepared by the European BIC Network (EBN) quality team using the data of the annual assessment implemented by EBN (Survey 2013, data 2012)

Giordano Dichter Giordano.Dichter@ebn.eu

Valerio Leonardi Valerio.Leonardi@ebn.eu

Skype: EBN.Helpdesk