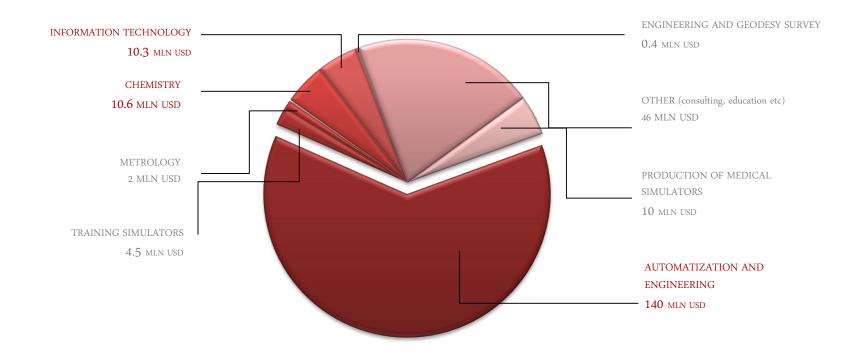

## SPECIALIZATION OF RESIDENT COMPANIES

### **SPECIALIZATION OF RESIDENT COMPANIES**