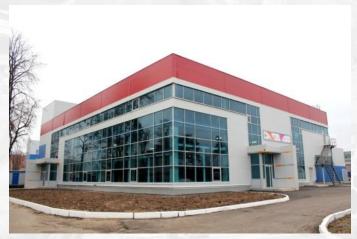

## TECHNOPOLIS "HIMGRAD"

• TOTAL AREA OF TECHNOPOLIS - 131 HA

- THE AREA OF BUILDINGS AND STRUCTURES MORE THAN 500 000 SQ.M.
- THE NUMBER OF RESIDENTS 292
- THE NUMBER OF EMPLOYEES **8,404**
- THE VOLUME OF THE MANUFACTURED PRODUCTION FOR 2018 \$516 MLN
- THE AMOUNT OF TAX REVENUES FOR 2016 \$59 MLN