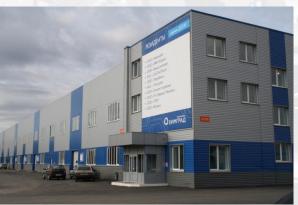

## TECHNOPOLIS "HIMGRAD"

• TOTAL AREA OF TECHNOPOLIS - 131 HA

- THE AREA OF BUILDINGS AND STRUCTURES MORE THAN 500 000 SQ.M.
- THE NUMBER OF RESIDENTS 292
- THE NUMBER OF EMPLOYEES **8,404**
- THE VOLUME OF THE MANUFACTURED PRODUCTION FOR 2018 \$516 MLN
- THE AMOUNT OF TAX REVENUES FOR 2016 \$59 MLN