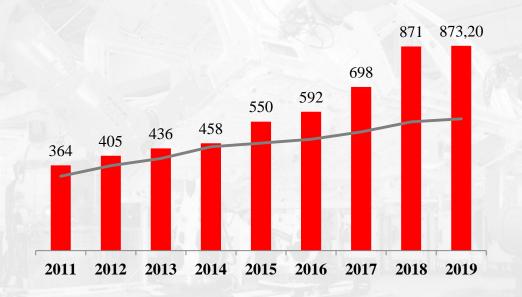

mote SME

1,282

The number of people participating in seminars and training

80

The volume of products, services and works using nanotechnology, million USD 25

The number of companies created

343

The number of new jobs created

2,305

The number of employees in resident companies





# TOP-15 BUSINESS AND INNOVATION CENTRES



### **TOP-15**

- Atlanpole (France)
- Berytech (Lebanon)
- Gate Garching (Germany)
- Technoport (Luxemburg)
- Barcelona Activa (Spain)
- BIC Lazio (Italy)
- Ideon Innovation (Sweden)
- Hermia (Finland)
- Instituto Pedro Nunes (Portugal)
- University East London (United Kingdom)
- WESTBIC (Ireland)
- Innotek (Belgium)
- South Moravian Innovation Centre(Czech Republic)







### THE AVERAGE SALARY OF EMPLOYEES OF

## TECHNOPARK "IDEA" RESIDENT COMPANIES (USD)





THE AVERAGE SALARY OF EMPLOYEES OF TECHNOPARK "IDEA" RESIDENT COMPANIES



## THE STRUCTURE OF RESIDENTS ON DEVELOPMENT STAGES





## SPECIALIZATION OF RESIDENT COMPANIES





### **SPECIALIZATION OF RESIDENT COMPANIES**







## **CLIENTS** OF TECHNOPARK "IDEA" RESIDENTS







































## SOFT INFRASTRUCTURE







- LEGO Design and Robotics Centre
- The Network of Centres for Youth Innovative Creativity (CYIC)
- The Republican competition "Tatarstan Erudite" "Nano IQ"
- The program of innovative projects development "Idea-1000» "Nanostart"
- The Venture Fair















## CENTRE FOR YOUTH INNOVATIVE CREATIVITY (CYIC)









OPENING CYIC IN TECHNOPARK "IDEA" 27.02.2013

#### 14 CYIC in Tatarstan











## SUCCESS STORIES



**GKS** 

The production