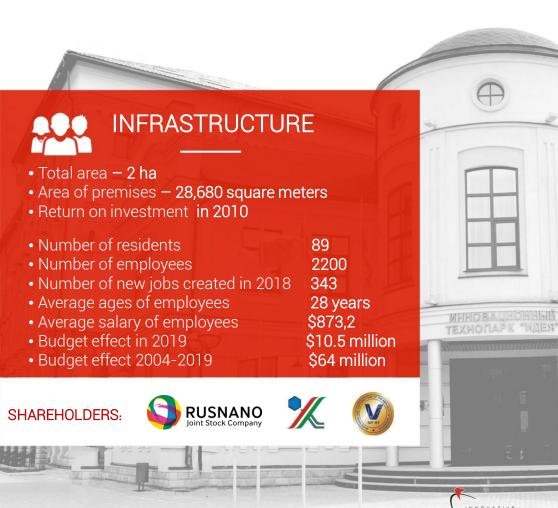

1,282

The number of people participating in seminars and training

80

The volume of products, services and works using nanotechnology, million USD 25

The number of companies created

343

The number of new jobs created

2,305

The number of employees in resident companies