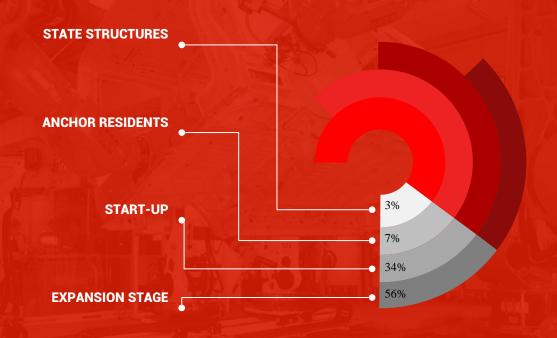

# THE STRUCTURE OF RESIDENTS ON DEVELOPMENT STAGES

# **ANCHOR RESIDENTS**

40% of all employees work in anchor companies