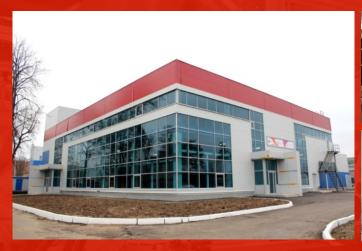

# **TECHNOPOLIS "HIMGRAD"**

HIMGRAD

- TOTAL AREA OF TECHNOPOLIS 131 HA
- THE AREA OF BUILDINGS AND STRUCTURES MORE THAN 500

#### THOUSAND SQ.M.

- THE NUMBER OF RESIDENTS 272
- THE NUMBER OF EMPLOYEES 7,468 PEOPLE
- THE VOLUME OF THE MANUFACTURED PRODUCTION FOR 2016 \$412