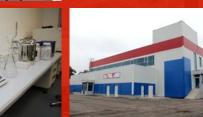

# **TECHNOPOLIS "HIMGRAD"**

HIMGRAD

- TOTAL AREA OF TECHNOPOLIS 131 HA
- THE AREA OF BUILDINGS AND STRUCTURES MORE THAN 500

#### THOUSAND SQ.M.

- THE NUMBER OF RESIDENTS 272
- THE NUMBER OF EMPLOYEES 7,468 PEOPLE
- THE VOLUME OF THE MANUFACTURED PRODUCTION FOR 2016 \$412