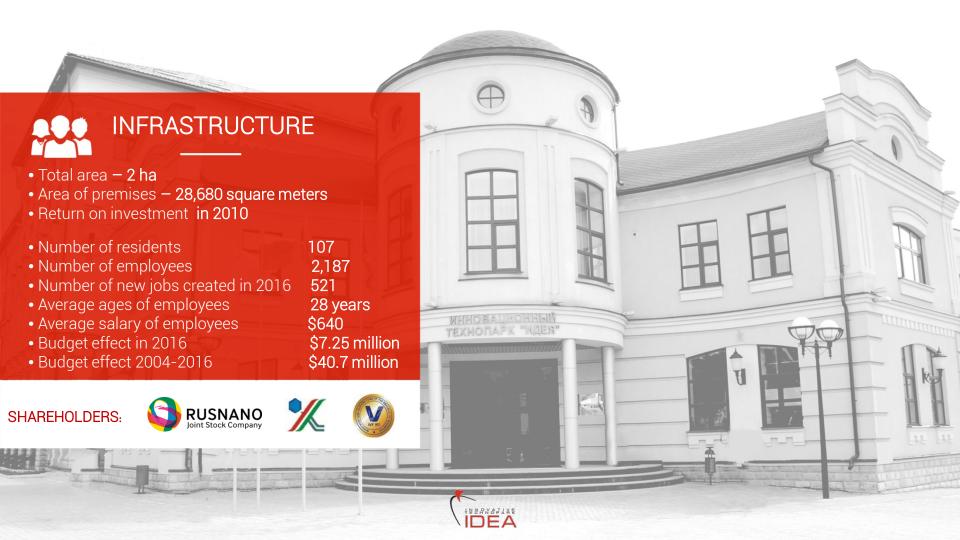

# **INDICATORS (EC-BIC STANDART)**

144

The volume of products, services and works, million USD 61

The number of business plans, proposals for business organization, feasibility studies, created by Technopark and its residents

96

The share of leased area from total area, %

**32** 

The share of nanotechnology products in the total volume of goods and services of Technopark residents, % 2,909

The number of people participating in events to promote SME

1,615

The number of people participating in seminars and training

2,732

The volume of products, services and works using nanotechnology, million USD **50** 

The number of companies created

**521** 

The number of new jobs created

2,187

The number of employees in resident companies