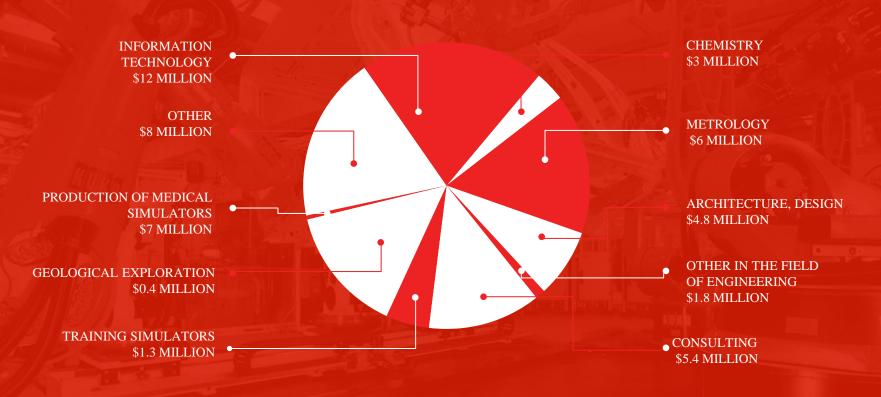

es in resident companies





# **TOP-15 BUSINESS AND INNOVATION CENTRES**



#### **TOP-15**

- Atlanpole (France)
- Berytech (Lebanon)
- Gate Garching (Germany)
- Technoport (Luxemburg)
- Barcelona Activa (Spain)
- BIC Lazio (Italy)
- Ideon Innovation (Sweden)
- Hermia (Finland)
- Instituto Pedro Nunes (Portugal)
- University East London (United Kingdom)
- WESTBIC (Ireland)
- Innotek (Belgium)
- South Moravia BIC (Czech Republic)
- Taiwan







# THE AVERAGE SALARY OF EMPLOYEES OF TECHNOPARK "IDEA" RESIDENT COMPANIES



25%

THE AVERAGE SALARY IN THE REPUBLIC OF TATARSTAN

THE AVERAGE SALARY OF EMPLOYEES OF TECHNOPARK "IDEA" RESIDENT COMPANIES



# THE STRUCTURE OF RESIDENTS ON DEVELOPMENT STAGES





# SPECIALIZATION OF RESIDENT COMPANIES





### SPECIALIZATION OF RESIDENT COMPANIES





# **CLIENTS OF TECHNOPARK "IDEA" RESIDENTS**







































# **SOFT INFRASTRUCTURE**







- LEGO Design and Robotics Centre
- The Network of Centres for Youth Innovative Creativity (CYIC)
- The Republican competition "Tatarstan Erudite" "Nano IQ"
- The program of innovative projects development "Idea-1000» "Nanostart"
- The Venture Fair















# **CENTRE FOR YOUTH INNOVATIVE CREATIVITY (CYIC)**









OPENING CYIC IN TECHNOPARK "IDEA" 27.02.2013

#### 14 CYIC in Tatarstan









#### **GKS**

The production of automated accounting systems for gas and oil industry workers



#### **SMART HEAD**

Developments in the premium segment of the Internet advertising market



#### **TECHNOMIR**

Engineering work for industrial and process facilities



###