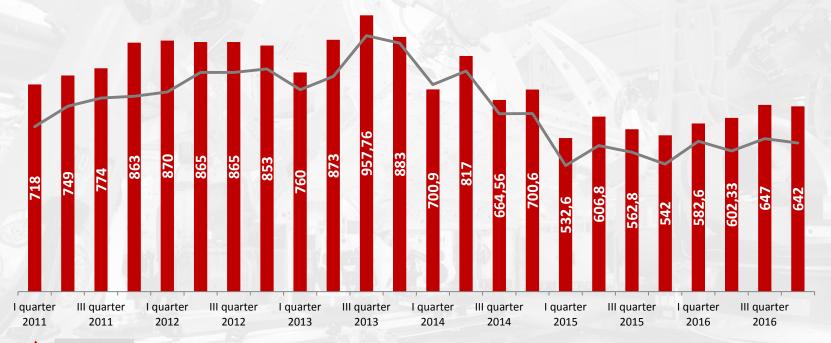

# **INDICATORS (EC-BIC STANDART)**

144

The volume of products, services and works, million USD 61

The number of business plans, proposals for business organization, feasibility studies, created by Technopark and its residents

96

The share of leased area from total area, %

**32** 

The share of nanotechnology products in the total volume of goods and services of Technopark residents, % 2,909

The number of people participating in events to promote SME

1,615

The number of people participating in seminars and training

2,732

The volume of products, services and works using nanotechnology, million USD **50** 

The number of companies created

**521** 

The number of new jobs created

2,187

The number of employees in resident companies